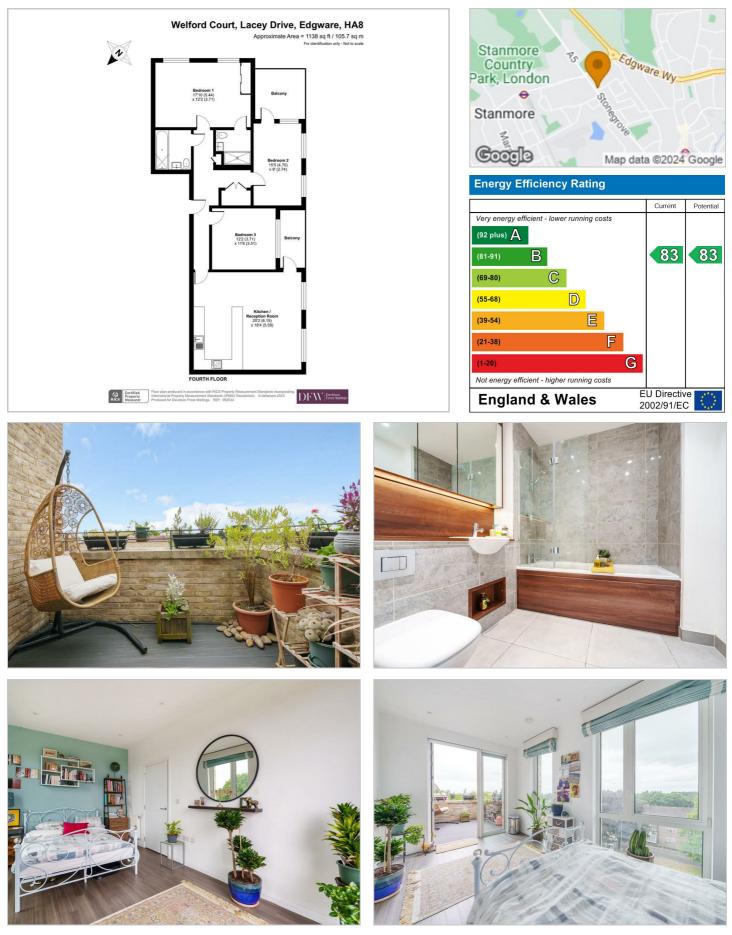

# Lacey Drive Edgware Offers over £550,000

Davidson Frost-Wellings are delighted to showcase this beautiful modern three-bedroom penthouse, two-bathroom apartment. This flat has two balconies providing panoramic views. Situated only a ten-minute walk from Stanmore Underground Station and close to the shops and restaurants of Stanmore Broadway.

The impressive tiled communal hall has a secure entry phone with lift and the apartment also benefits from secure underground parking for one car and access to the well-maintained communal gardens.

Lease Length 993 Years Remaining Service Charge of £3732 pa. Ground rent of £712 pa. Barnet Council Tax Band D.

## Viewing

Please contact our Davidson Frost-Wellings Office on 020 8954 8806 if you wish to arrange a viewing appointment for this property or require further information.

- Three Bedrooms
- Two Bathrooms
- Lift
  - Allocated Parking
- Two Balconies
  - **Superb Condition**

#### Floor Plan

### Area Map

These particulars, whilst believed to be accurate are set out as a general outline only for guidance and do not constitute any part of an offer or contract. Intending purchasers should not rely on them as statements of representation of fact, but must satisfy themselves by inspection or otherwise as to their accuracy. No person in this firms employment has the authority to make or give any representation or warranty in respect of the property.