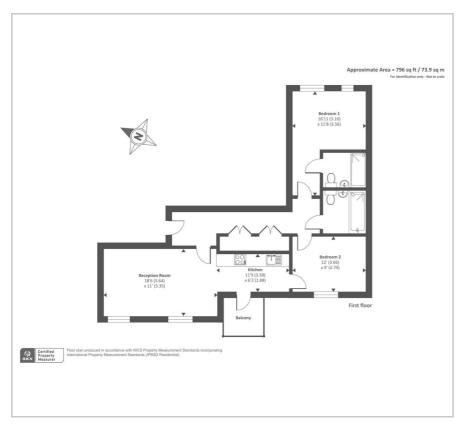

## Earlswood Court, Lacey Drive

Edgware

£410,000

A two bedroom flat available on the first floor (with lift) of a modern, popular development, with an underground parking space.

The flat has two bedrooms, two bathrooms, an open plan kitchen/living room with a private balcony.

- Two Bedrooms
- Two Bathrooms
- Second Floor
- Private Balcony

Chain Free

Leasehold

Floor Plan Area Map

| Energy Emelency Rating                      |         |           |
|---------------------------------------------|---------|-----------|
|                                             | Current | Potential |
| Very energy efficient - lower running costs |         |           |
| (92 plus) <b>A</b>                          |         |           |
| (81-91) B                                   | 84      | 84        |
| (69-80)                                     |         |           |
| (55-68)                                     |         |           |
| (39-54)                                     |         |           |
| (21-38) F                                   |         |           |
| (1-20) G                                    |         |           |
| Not energy efficient - higher running costs |         |           |
| England & Wales  EU Directive 2002/91/EC    |         |           |