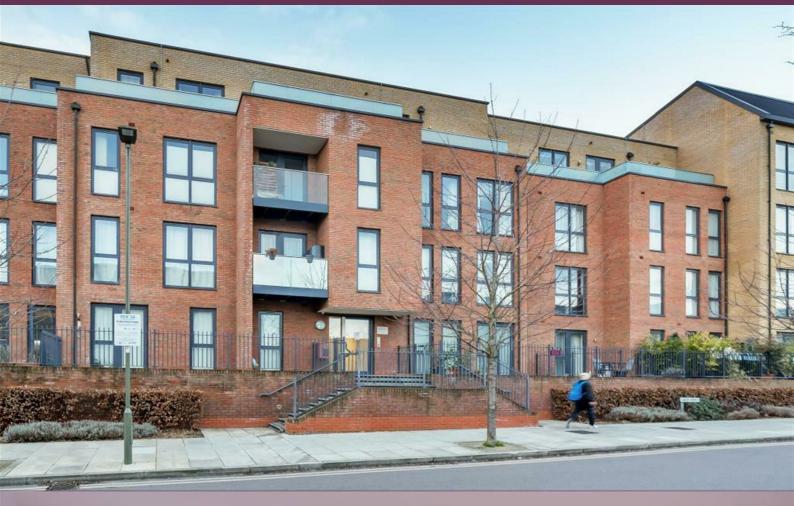

## Earlswood Court, Lacey Drive

Edgware

£410,000

A two bedroom flat available on the first floor (with lift) of a modern, popular development, with an underground parking space.

The flat has two bedrooms, two bathrooms, an open plan kitchen/living room with a private balcony.

- Two Bedrooms
- Two Bathrooms
- Second Floor
- Private Balcony

Chain Free

Leasehold

Floor Plan Area Map

| Energy Emelency Rating                      |         |           |
|---------------------------------------------|---------|-----------|
|                                             | Current | Potential |
| Very energy efficient - lower running costs |         |           |
| (92 plus) <b>A</b>                          |         |           |
| (81-91) B                                   | 84      | 84        |
| (69-80)                                     |         |           |
| (55-68)                                     |         |           |
| (39-54)                                     |         |           |
| (21-38) F                                   |         |           |
| (1-20) G                                    |         |           |
| Not energy efficient - higher running costs |         |           |
| England & Wales  EU Directive 2002/91/EC    |         |           |