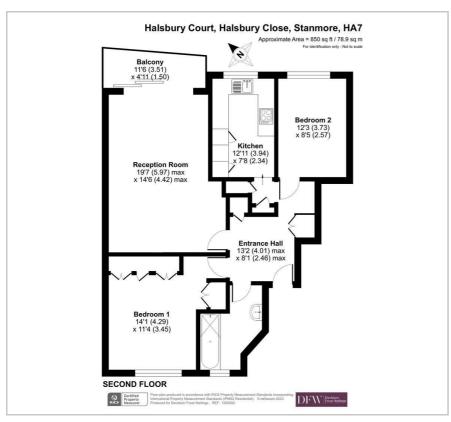

## Halsbury Close Stanmore £470,000

A two bedroom, top floor flat available in excellent condition on a quiet, residential cul-de-sac of Stammore Hill.

The reception room is good size with space enough for a large dining table and provides access to a private balcony. The kitchen is modern and separate. The master bedroom has built-in wardrobes and the second bedroom is also a good sized double room.

Floor Plan Area Map

These particulars, whilst believed to be accurate are set out as a general outline only for guidance and do not constitute any part of an offer or contract. Intending purchasers should not rely on them as statements of representation of fact, but must satisfy themselves by inspection or otherwise as to their accuracy. No person in this firms employment has the authority to make or give any representation or warranty in respect of the property.