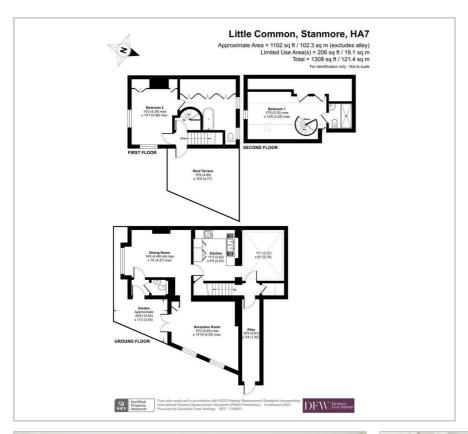

## Little Common

Stanmore

£895,000

A <mark>charming cottage available chain free with an amazing roof terrace and views over Wood Lane Pond Nature Reserve.</mark>

On the ground floor the house has two reception rooms, a large kitchen, a dining room plus a utility room and guest WC. The first floor houses the master suite with built-in wardrobes and a good size ensuite bathroom. On the to floor is the second bedroom and additional ensuite shower room.

## Viewing

Please contact our Davidson Frost-Wellings Office on 020 8954 8806 if you wish to arrange a viewing appointment for this property or require further information.

Floor Plan Area Map

These particulars, whilst believed to be accurate are set out as a general outline only for guidance and do not constitute any part of an offer or contract. Intending purchasers should not rely on them as statements of representation of fact, but must satisfy themselves by inspection or otherwise as to their accuracy. No person in this firms employment has the authority to make or give any representation or warranty in respect of the property.