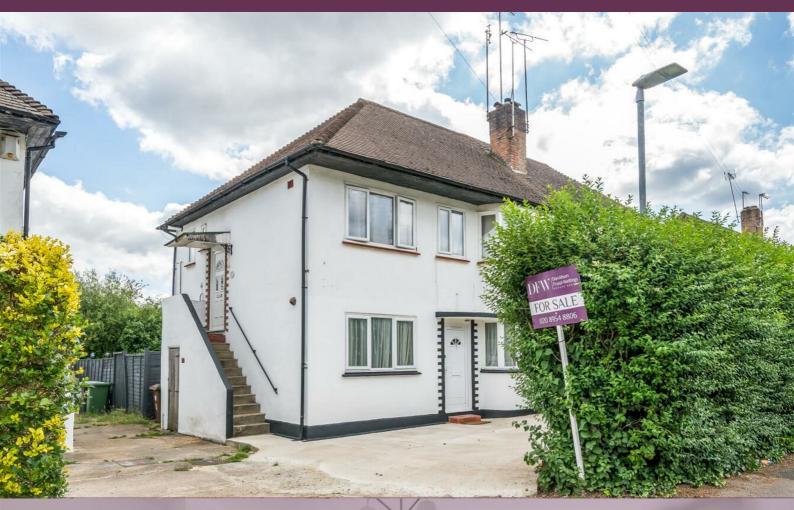

# Eldon Avenue Borehamwood £335,000

A two bedroom maisonette available chain free, in an excellent location, with Davidson Frost-W

The property has a large kitchen with a rear door leading to a low-maintenance is a separate reception room with bay window, two double bedrooms and a famil

The property has been renovated throu available with no onward chain.

Eldon Avenue is a residential road conveniently in Borehamwood.

Leasehold with 83 years remaining. Ground Rent of £70 per annum. Service Charge of £300 per annum. Hertsmere Council Tax Band C.