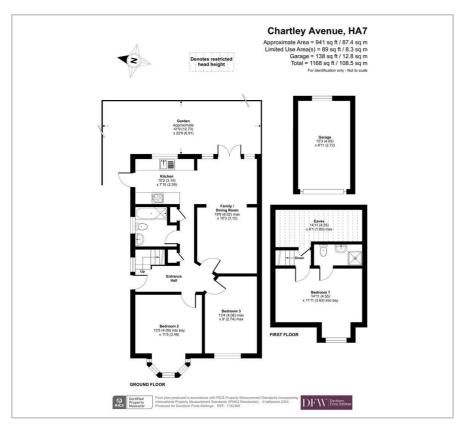

## Chartley Avenue

Stanmore £700,000

A three double bedroom, two bathroom, semi-detached, chalet bungalow with an L-separate kitchen/dining/reception room all in excellent condition throughout.

The property is available chain free with a detached single garage, a wrap-around garden and off-street parking.

## Viewing

Please contact our Davidson Frost-Wellings Office on 020 8954 8806 if you wish to arrange a viewing appointment for this property or require further information.

Floor Plan Area Map

EU Directive 2002/91/EC