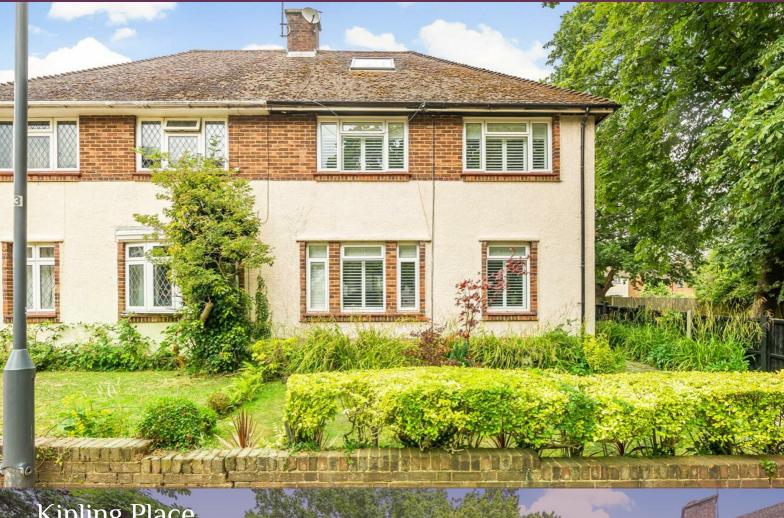

## Kipling Place Stanmore

£650,000

A four bedroom, semi detached house available in excellent condition with Davidson Frost-Wellings.

On the ground floor the house has a double reception room, galley kitchen and guest WC. There is also access to an immaculate 100 ft garden with patio. lawn and flowerbeds.

On the first floor there are three double bedrooms and a family bathroom. On the top floor into the loft is a double bedroom with large eaves storage.

The house is in excellent condition throughout and the garden is a real gem with the potential to add outbuilding or off street parking at the rear.

Four Bedrooms

100 ft lmma

Over Three

Semi Detached

Harrow Council Tax Band D.