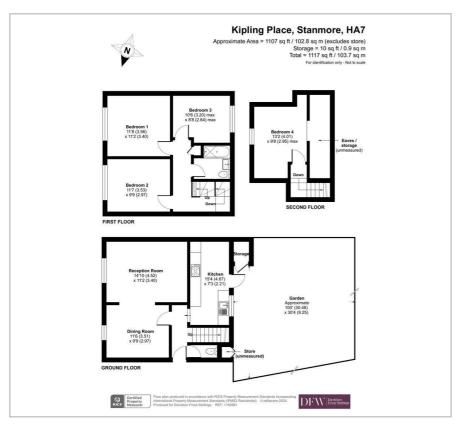

## Kipling Place Stanmore

£650,000

A four bedroom, semi detached house available in excellent condition with Davidson Frost-Wellings.

On the ground floor the house has a double reception room, galley kitchen and guest WC. There is also access to an immaculate 100 ft garden with patio. lawn and flowerbeds.

On the first floor there are three double bedrooms and a family bathroom. On the top floor into the loft is a double bedroom with large eaves storage.

The house is in excellent condition throughout and the garden is a real gem with the potential to add outbuilding or off street parking at the rear.

Four Bedrooms

100 ft lmma

Over Three

Semi Detached

Harrow Council Tax Band D.

## Viewing

Please contact our Davidson Frost-Wellings Office on 020 8954 8806 if you wish to arrange a viewing appointment for this property or require further information.

Floor Plan Area Map

These particulars, whilst believed to be accurate are set out as a general outline only for guidance and do not constitute any part of an offer or contract. Intending purchasers should not rely on them as statements of representation of fact, but must satisfy themselves by inspection or otherwise as to their accuracy. No person in this firms employment has the authority to make or give any representation or warranty in respect of the property.