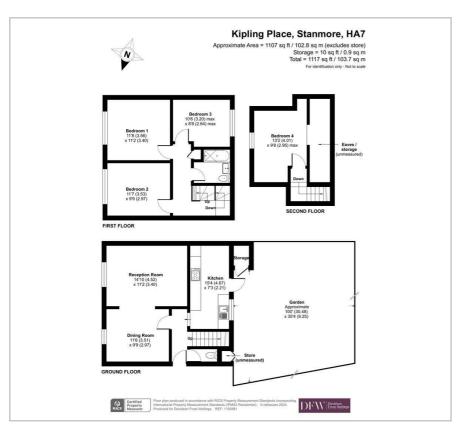

## Kipling Place Stanmore

£675,000

A four bedroom, semi detached house available in excellent condition with Davidson Frost-Wellings.

On the ground floor the house has a double reception room, galley kitchen and guest WC. There is also access to an immaculate 100 ft garden with patio. lawn and flowerbeds.

On the first floor there are three double bedrooms and a family bathroom. On the top floor into the loft is a double bedroom with large eaves storage.

The house is in excellent condition throughout and the garden is a real gem with the potential to add outbuilding or off street parking at the rear.

Four Bedrooms

100 ft lmma

Over Three

Semi Detached

Harrow Council Tax Band D.

## Viewing

Please contact our Davidson Frost-Wellings Office on 020 8954 8806 if you wish to arrange a viewing appointment for this property or require further information.

Floor Plan Area Map

These particulars, whilst believed to be accurate are set out as a general outline only for guidance and do not constitute any part of an offer or contract. Intending purchasers should not rely on them as statements of representation of fact, but must satisfy themselves by inspection or otherwise as to their accuracy. No person in this firms employment has the authority to make or give any representation or warranty in respect of the property.