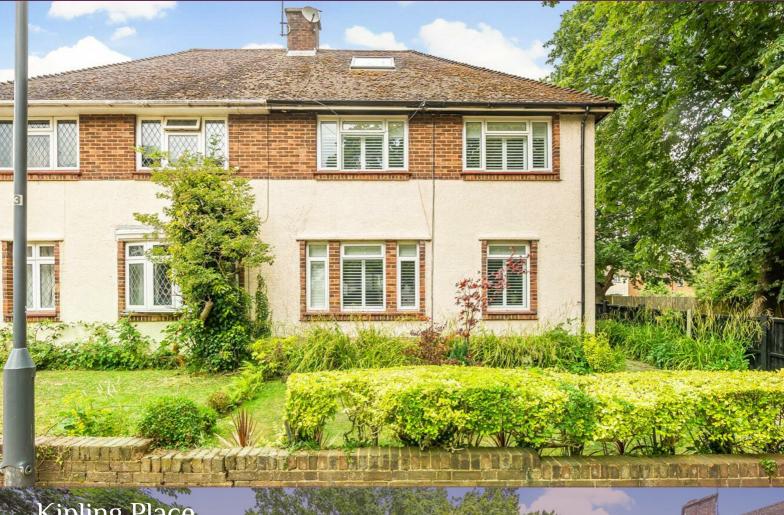

## Kipling Place Stanmore

£675,000

A four bedroom, semi detached house available in excellent condition with Davidson Frost-Wellings.

On the ground floor the house has a double reception room, galley kitchen and guest WC. There is also access to an immaculate 100 ft garden with patio. lawn and flowerbeds.

On the first floor there are three double bedrooms and a family bathroom. On the top floor into the loft is a double bedroom with large eaves storage.

The house is in excellent condition throughout and the garden is a real gem with the potential to add outbuilding or off street parking at the rear.

Four Bedrooms

100 ft lmma

Over Three

Semi Detached

Harrow Council Tax Band D.