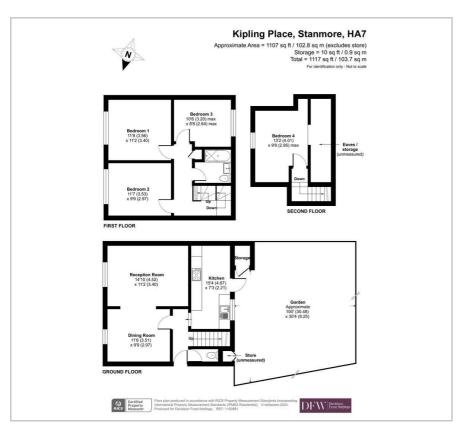

## Kipling Place Stanmore

£700,000

A four bedroom, semi detached house available in excellent condition with Davidson Frost-Wellings.

On the ground floor the house has a double reception room, galley kitchen and guest WC. There is also access to an immaculate 100 ft garden with patio. lawn and flowerbeds.

On the first floor there are three double bedrooms and a family bathroom. On the top floor into the loft is a double bedroom with large eaves storage.

The house is in excellent condition throughout and the garden is a real gem with the potential to add outbuilding or off street parking at the rear.

Four Bedrooms

100 ft lmma

Over Three

Semi Detached

Harrow Council Tax Band D.