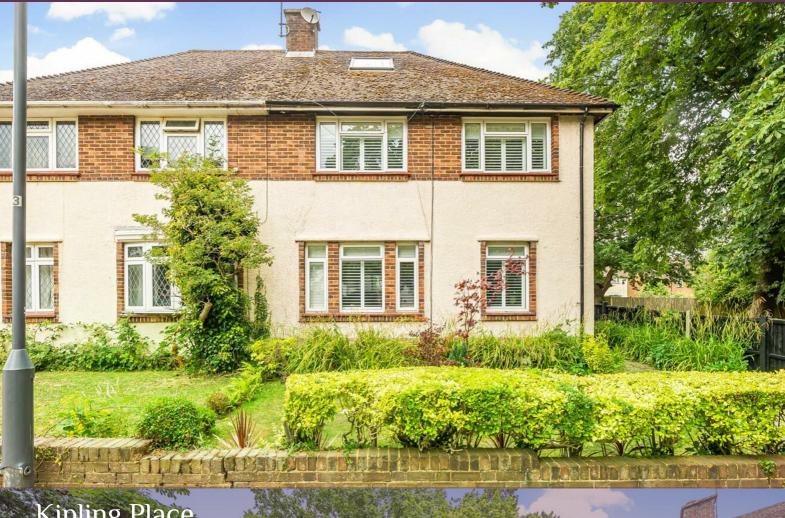

## Kipling Place Stanmore

£700,000

A four bedroom, semi detached house available in excellent condition with Davidson Frost-Wellings.

On the ground floor the house has a double reception room, galley kitchen and guest WC. There is also access to an immaculate 100 ft garden with patio. lawn and flowerbeds.

On the first floor there are three double bedrooms and a family bathroom. On the top floor into the loft is a double bedroom with large eaves storage.

The house is in excellent condition throughout and the garden is a real gem with the potential to add outbuilding or off street parking at the rear.

Four Bedrooms

100 ft lmma

Over Three

Semi Detached

Harrow Council Tax Band D.