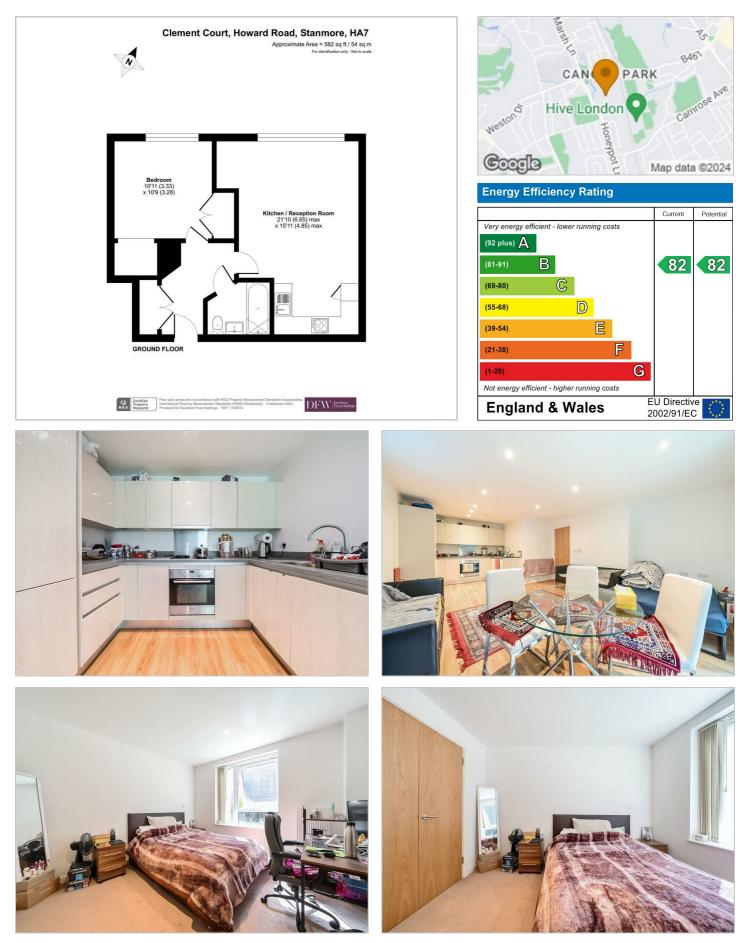

Floor Plan

## Area Map

These particulars, whilst believed to be accurate are set out as a general outline only for guidance and do not constitute any part of an offer or contract. Intending purchasers should not rely on them as statements of representation of fact, but must satisfy themselves by inspection or otherwise as to their accuracy. No person in this firms employment has the authority to make or give any representation or warranty in respect of the property.

## Howard Road Stanmore £325,000

A one bedroom flat available chain free, in excellent condition in Stanmore Plac

The flat is on the ground floor with an has an open plan kitchen/living room. There is also a large bedroom with built-in wardrobes, a family bathroom and built-in hallway storage including a utility cupboard.