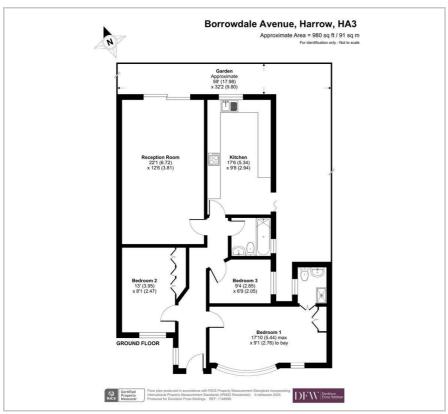

## Borrowdale Avenue

Harrow

£649,950

A three bedroom, semi-detached bungalow available chain free and in excellent condition with Davidson Frost-Wellings.

This property has a large master bedroom with built in wardrobes, bay window and an ensuite bathroom, as well as two further bedrooms and a family bathroom. At the rear of the property overlooking the attractive garden is a modern, dine-in kitchen with bi-folding doors leading the the patio, plus a double reception room with sliding doors also leading to the garden.

The driveway to the front of the property is big enough for three cars, and the rear West facing garden is well maintained with a raised patio, lawn and flowerbeds.

Three Bedrooms

Two Bathrooms

Dine-In Kitchen

## Viewing

Please contact our Davidson Frost-Wellings Office on 020 8954 8806 if you wish to arrange a viewing appointment for this property or require further information.

Floor Plan Area Map

EU Directive 2002/91/EC