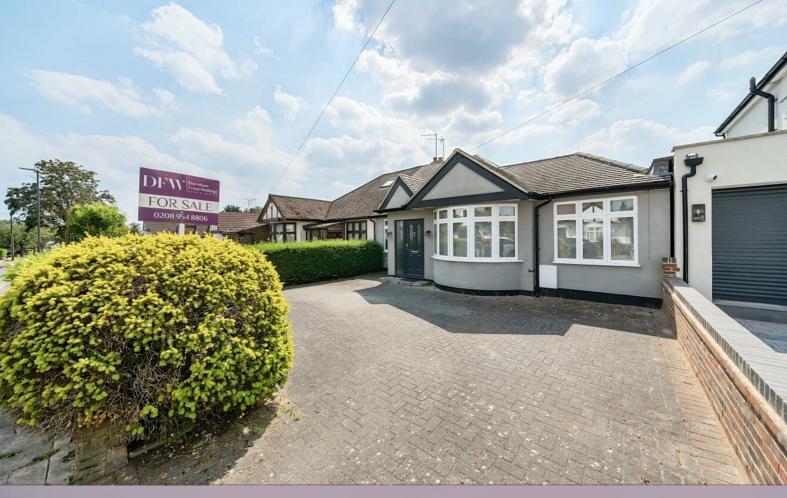

## Borrowdale Avenue

Harrow

£649,950

A three bedroom, semi-detached bungalow available chain free and in excellent condition with Davidson Frost-Wellings.

This property has a large master bedroom with built in wardrobes, bay window and an ensuite bathroom, as well as two further bedrooms and a family bathroom. At the rear of the property overlooking the attractive garden is a modern, dine-in kitchen with bi-folding doors leading the the patio, plus a double reception room with sliding doors also leading to the garden.

The driveway to the front of the property is big enough for three cars, and the rear West facing garden is well maintained with a raised patio, lawn and flowerbeds.

Three Bedrooms

Two Bathrooms

Dine-In Kitchen

**Excellent** Condition

Chain Free

Semi-Detached Freehold

Harrow Council Tax Band E