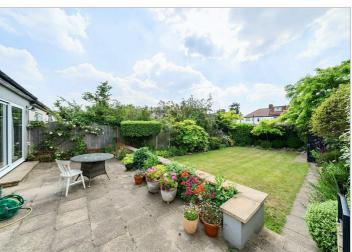

The driveway to the front of the property is big enough for three cars, and the rear West facing garden is well maintained with a raised patio, lawn and flowerbeds.

Three Bedrooms

Two Bathrooms

Dine-In Kitchen