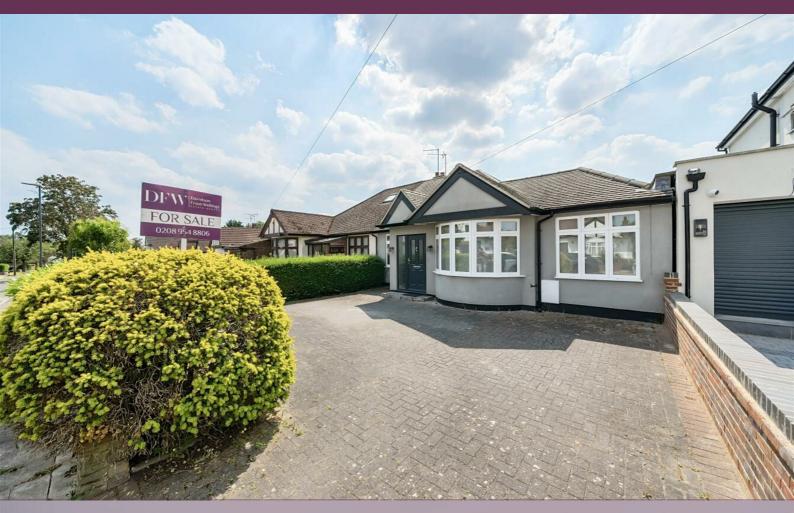

# Borrowdale Avenue

### £695,000

A three bedroom, semi-detached bungalow available chain free and in excellent condition with Davidson Frost-Wellings.

This property has a large master bedroom with built in wardrobes, bay window and an ensuite bathroom, as well as two further bedrooms and a family bathroom. At the rear of the property overlooking the attractive garden is a modern, dine-in kitchen with bi-folding doors leading the the patio, plus a double reception room with sliding doors also leading to the garden.

The driveway to the front of the property is big enough for three cars, and the rear West facing garden is well maintained with a raised patio, lawn and flowerbeds.

Harrow Council Tax Band E.