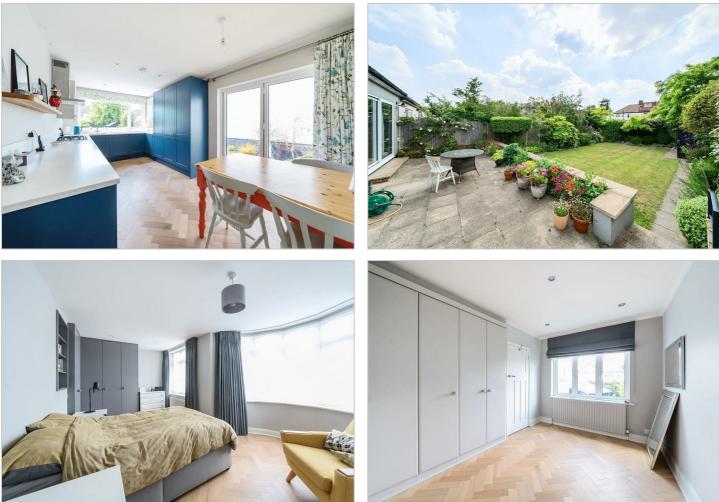

### £695,000

A three bedroom, semi-detached bungalow available chain free and in excellent condition with Davidson Frost-Wellings.

This property has a large master bedroom with built in wardrobes, bay window and an ensuite bathroom, as well as two further bedrooms and a family bathroom. At the rear of the property overlooking the attractive garden is a modern, dine-in kitchen with bi-folding doors leading the the patio, plus a double reception room with sliding doors also leading to the garden.

The driveway to the front of the property is big enough for three cars, and the rear West facing garden is well maintained with a raised patio, lawn and flowerbeds.

Harrow Council Tax Band E.