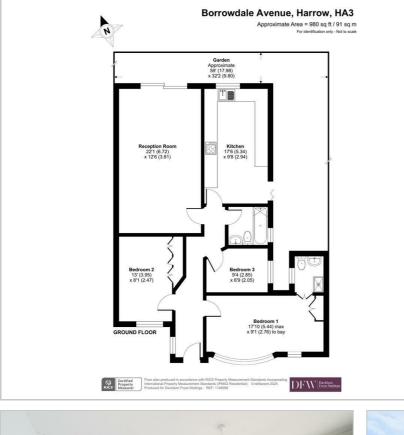

te bathroom, as well as two further bedrooms and a family bathroom. At the rear of the property overlooking the attractive garden is a modern, dine-in kitchen with bi-folding doors leading the the patio, plus a double reception room with sliding doors also leading to the garden.

The driveway to the front of the property is big enough for three cars, and the rear West facing garden is well maintained with a raised patio, lawn and flowerbeds.

Harrow Council Tax Band E.

#### Viewing

Please contact our Davidson Frost-Wellings Office on 020 8954 8806 if you wish to arrange a viewing appointment for this property or require further information. Three Bedrooms
Two Bathrooms

Dine-In Kitchen

°° By

C

A

Chain Free

Excellent Condition

Semi-Detached Freehold

#### Floor Plan

#### Area Map







These particulars, whilst believed to be accurate are set out as a general outline only for guidance and do not constitute any part of an offer or contract. Intending purchasers should not rely on them as statements of representation of fact, but must satisfy themselves by inspection or otherwise as to their accuracy. No person in this firms employment has the authority to make or give any representation or warranty in respect of the property.