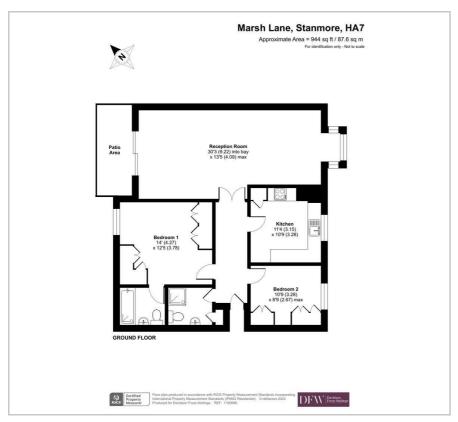

## Viewing

Please contact our Davidson Frost-Wellings Office on  $020\,8954\,8806$  if you wish to arrange a viewing appointment for this property or require further information.

Floor Plan Area Map

EU Directive 2002/91/EC