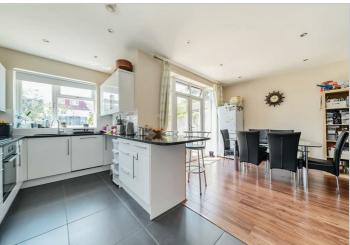

## Langland Crescent Stanmore Offers over £750,000

A large, semi-detached freehold house available in good condition throughout with Davidson Frost-Wellings.

On the ground floor, the house has a welcoming hallway, a large, open-plan kitchen/family reception room with multiple aspect and access to the West facing rear garden. There is also an additional separate reception room and a downstairs shower room.