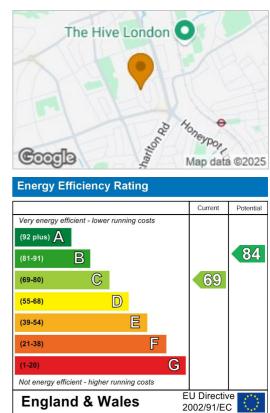

Langland Crescent is a quiet residential road conveniently located for the shops, restaurant transport links and amenities at Queensbury Circle.

Harrow Council Tax Band F.

Floor Plan Area Map

These particulars, whilst believed to be accurate are set out as a general outline only for guidance and do not constitute any part of an offer or contract. Intending purchasers should not rely on them as statements of representation of fact, but must satisfy themselves by inspection or otherwise as to their accuracy. No person in this firms employment has the authority to make or give any representation or warranty in respect of the property.