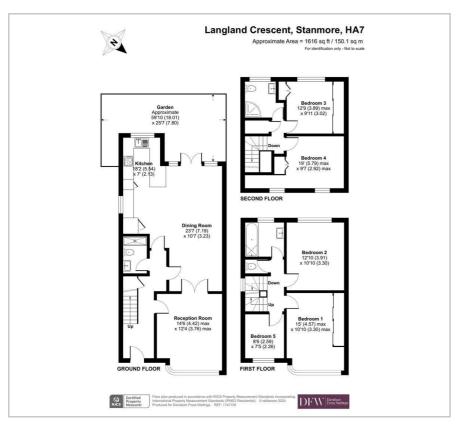

## Langland Crescent Stanmore Offers over £750,000

A large, semi-detached freehold house available in good condition throughout with Davidson Frost-Wellings.

On the ground floor, the house has a welcoming hallway, a large, open-plan kitchen/family reception room with multiple aspect and access to the West facing rear garden. There is also an additional separate reception room and a downstairs shower room.

On the first floor the house has two double bedrooms, an additional single bedroom and a modern family bathroom. On the top floor in the loft conversion is another double bedroom, another single bedroom and a shower room.

Floor Plan Area Map

These particulars, whilst believed to be accurate are set out as a general outline only for guidance and do not constitute any part of an offer or contract. Intending purchasers should not rely on them as statements of representation of fact, but must satisfy themselves by inspection or otherwise as to their accuracy. No person in this firms employment has the authority to make or give any representation or warranty in respect of the property.