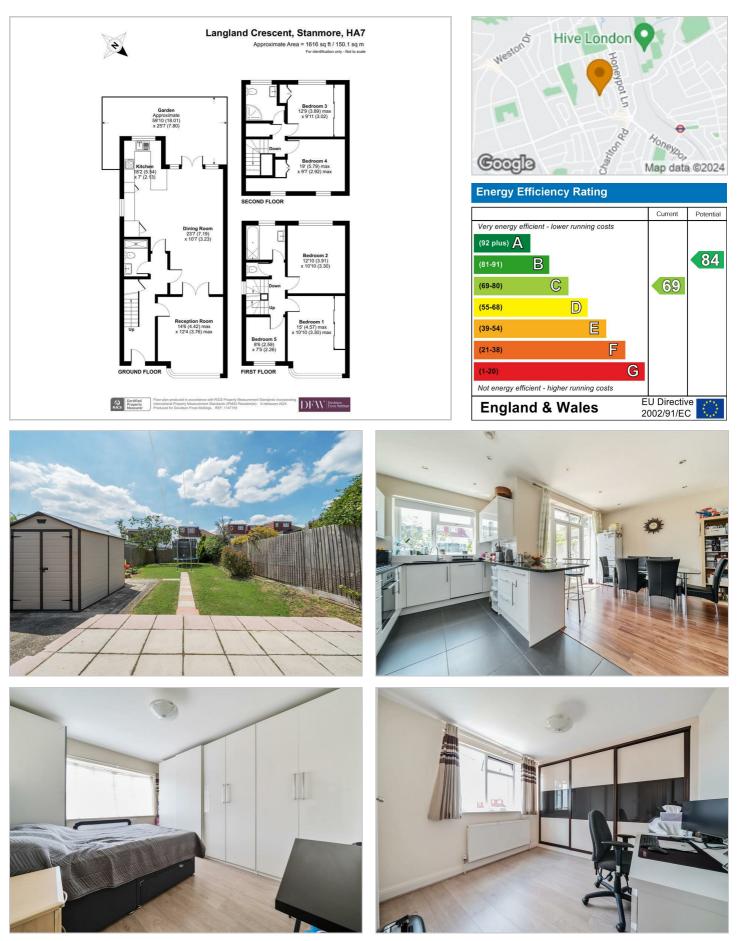

#### Floor Plan

### Area Map

These particulars, whilst believed to be accurate are set out as a general outline only for guidance and do not constitute any part of an offer or contract. Intending purchasers should not rely on them as statements of representation of fact, but must satisfy themselves by inspection or otherwise as to their accuracy. No person in this firms employment has the authority to make or give any representation or warranty in respect of the property.

On the first floor the house has two double bedrooms, an additional single bedroom and a modern family bathroom. On the top floor in the loft conversion is another double bedroom, another single bedroom and a shower room.