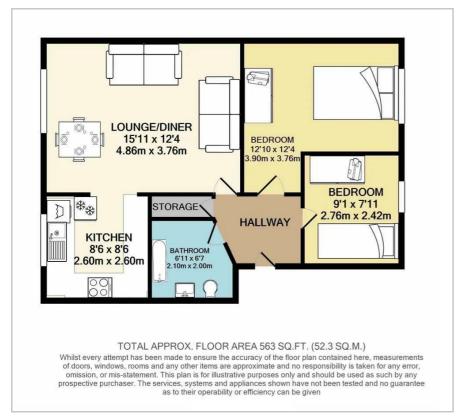

## **Archery Close**

Harrow

£320,000

On the first floor of a purpose built block is this two bedroom flat available chain free with Davidson Frost-Wellings.

The flat has a large reception room separate kitchen, a master bedroom and an additional second bedroom. The property has been recently refurbished with new double glazed windows, a modern boiler, plus new kitchen and bathroom.

- Two Bedrooms
- First Floor Flat
- Recently Refurbished
- Chain Free
- Allocated Parking Space
- Long Leasehold