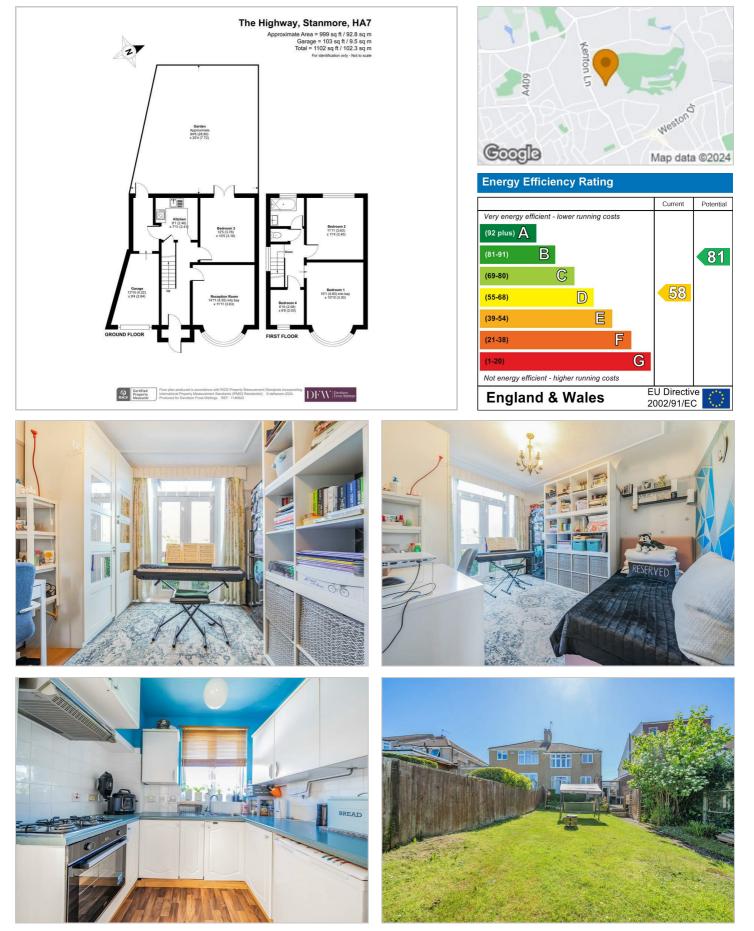

## The Highway Stanmore Offers over £650,000

A three bedroom, semi-detached house with garage to the side. Available chain free with Davidson Frost-Wellings.

On the ground floor the house has two large reception rooms, a separate kitcher and a large utility room. There is also a garage and access to a large, West-facing rear garden. On the first floor there are two double bedrooms, a third single bedroom, a family bathroom and separate WC.

At the front of the property there is parking for multiple cars. The house is available with extension potential (subject to planning permission).

The Highway is a sought after family friendly residential location. Excellent school catchments, transport links and shopping facilities are all within close proximity.

### Floor Plan

### Area Map

These particulars, whilst believed to be accurate are set out as a general outline only for guidance and do not constitute any part of an offer or contract. Intending purchasers should not rely on them as statements of representation of fact, but must satisfy themselves by inspection or otherwise as to their accuracy. No person in this firms employment has the authority to make or give any representation or warranty in respect of the property.