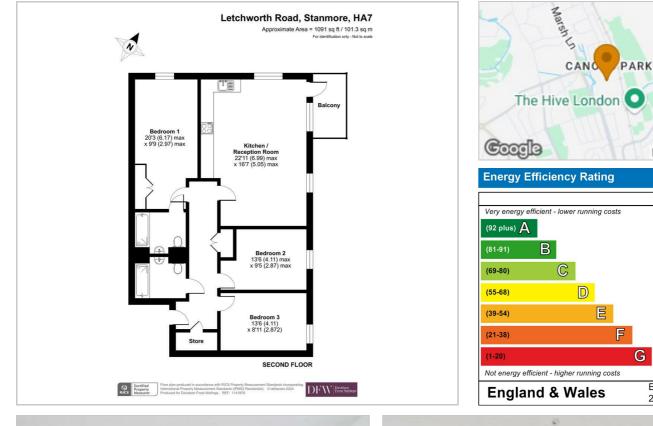

В

Floor Plan

## Area Map

0015k

B461 Camose Ave

Map data ©2025

Potential

85

Current

85

Leasehold with 991 years remaining. Service Charge approximately £5,333 per annum Ground Rent of approximately £1,155 per annum. Harrow Council Tax Band E