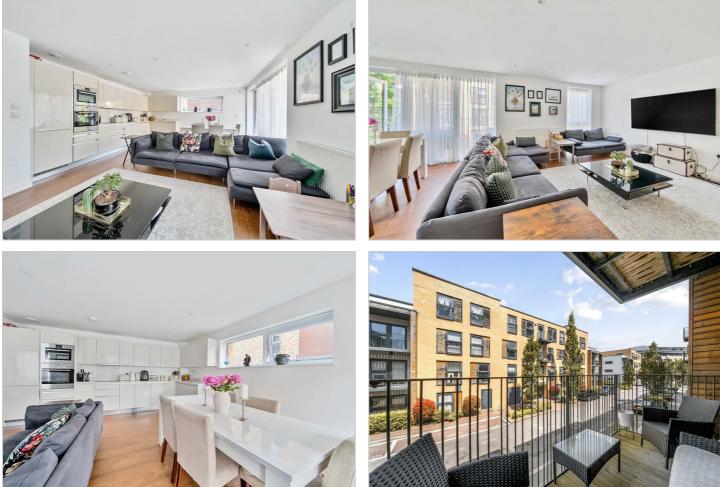

## Letchworth Road Stanmore £625,000

A three bedroom, first floor flat available with Davidson Frost-Wellings with no onward chain.

The flat has a large open plan kitchen/reception room leading to a private balcony. There are three double bedrooms including the master bedroom with built-in wardrobes and a generous Ensuite bathroom, plus an additional family bathroom and lots of built-in storage off the hallway.