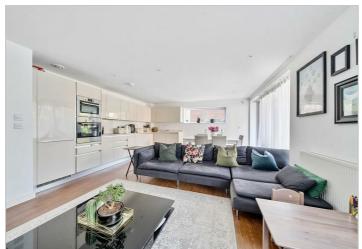

## Letchworth Road

Stanmore

A three bedroom, first floor flat available with Davidson Frost-Wellings with no onward chain.

The flat has a large open plan kitchen/reception room leading to a private balcony. There are three double bedrooms including the master bedroom with built-in wardrobes and a generous Ensuite bathroom, plus an additional family bathroom and lots of built-in storage off the hallway.