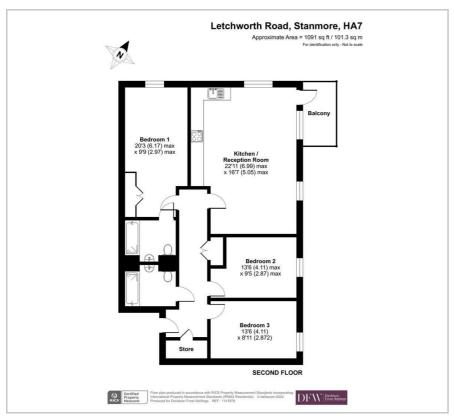

## Letchworth Road

Stanmore

A three bedroom, first floor flat available with Davidson Frost-Wellings with no onward chain.

The flat has a large open plan kitchen/reception room leading to a private balcony. There are three double bedrooms including the master bedroom with built-in wardrobes and a generous Ensuite bathroom, plus an additional family bathroom and lots of built-in storage off the hallway.

## Viewing

Please contact our Davidson Frost-Wellings Office on 020 8954 8806 if you wish to arrange a viewing appointment for this property or require further information.

Floor Plan Area Map

EU Directive