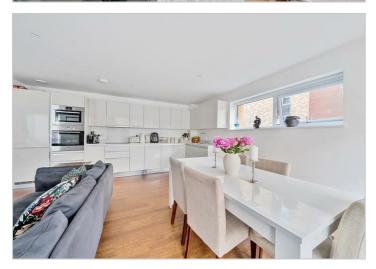

## Letchworth Road

Stanmore

A three bedroom, first floor flat available with Davidson Frost-Wellings with no onward chain.

The flat has a large open plan kitchen/reception room leading to a private balcony. There are three double bedrooms including the master bedroom with built-in wardrobes and a generous Ensuite bathroom, plus an additional family bathroom and lots of built-in storage off the hallway.