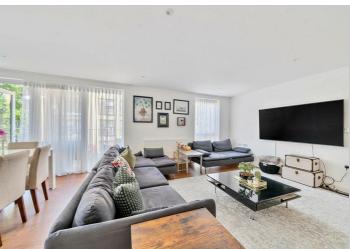

## Letchworth Road

Stanmore

A three bedroom, first floor flat available with Davidson Frost-Wellings with no onward chain.

The flat has a large open plan kitchen/reception room leading to a private balcony. There are three double bedrooms including the master bedroom with built-in wardrobes and a generous Ensuite bathroom, plus an additional family bathroom and lots of built-in storage off the hallway.