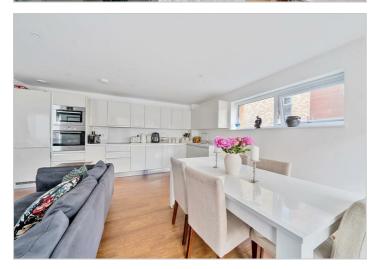

## Letchworth Road

Stanmore

£670,000

A three bedroom, first floor flat available with Davidson Frost-Wellings with no onward chain.

The flat has a large open plan kitchen/reception room leading to a private balcony. There are three double bedrooms including the master bedroom with built-in wardrobes and a generous Ensuite bathroom, plus an additional family bathroom and lots of built-in storage off the hallway.