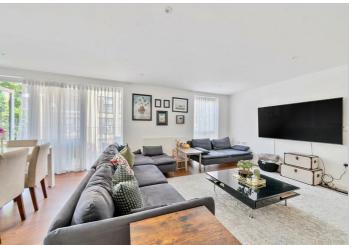

## Letchworth Road

Stanmore

£670,000

A three bedroom, first floor flat available with Davidson Frost-Wellings with no onward chain.

The flat has a large open plan kitchen/reception room leading to a private balcony. There are three double bedrooms including the master bedroom with built-in wardrobes and a generous Ensuite bathroom, plus an additional family bathroom and lots of built-in storage off the hallway.