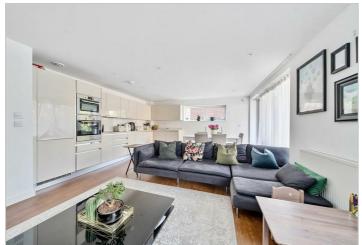

## Letchworth Road

Stanmore

£670,000

A three bedroom, first floor flat available with Davidson Frost-Wellings with no onward chain.

The flat has a large open plan kitchen/reception room leading to a private balcony. There are three double bedrooms including the master bedroom with built-in wardrobes and a generous Ensuite bathroom, plus an additional family bathroom and lots of built-in storage off the hallway.