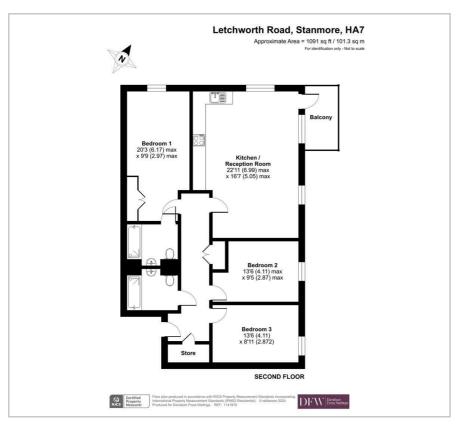

## Letchworth Road

Stanmore

£670,000

A three bedroom, first floor flat available with Davidson Frost-Wellings with no onward chain.

The flat has a large open plan kitchen/reception room leading to a private balcony. There are three double bedrooms including the master bedroom with built-in wardrobes and a generous Ensuite bathroom, plus an additional family bathroom and lots of built-in storage off the hallway.

## Viewing

Please contact our Davidson Frost-Wellings Office on 020 8954 8806 if you wish to arrange a viewing appointment for this property or require further information.

Floor Plan Area Map

EU Directive 2002/91/EC