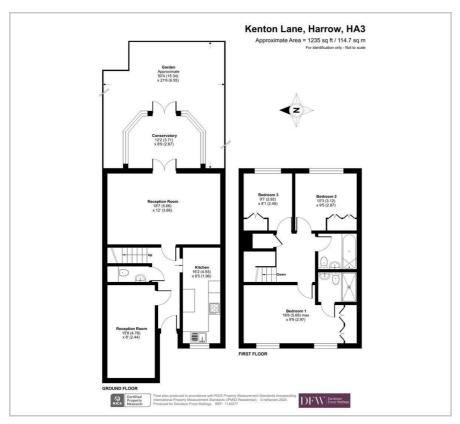

## Kenton Lane

Harrow £685,<u>000</u>

Beautifully presented three bedroom semi detached family home (1,270 Sq.Ft) with private garden and off street parking, conveniently situated within easy reach of transport links, road routes and amenities. The property offers bright and spacious accommodation, with stylish interiors and neutral finish throughout, including a former garage converted to create useful additional reception space - ideal for modern family life. Features include two reception rooms, well equipped eat-in kitchen, sunny conservatory with garden views, upstairs family bathroom, further en-suite, downstairs WC, ample inbuilt storage, gas central heating, double glazing, and quality floor coverings.

## Viewing

Please contact our Davidson Frost-Wellings Office on 020 8954 8806 if you wish to arrange a viewing appointment for this property or require further information.

Floor Plan Area Map

These particulars, whilst believed to be accurate are set out as a general outline only for guidance and do not constitute any part of an offer or contract. Intending purchasers should not rely on them as statements of representation of fact, but must satisfy themselves by inspection or otherwise as to their accuracy. No person in this firms employment has the authority to make or give any representation or warranty in respect of the property.