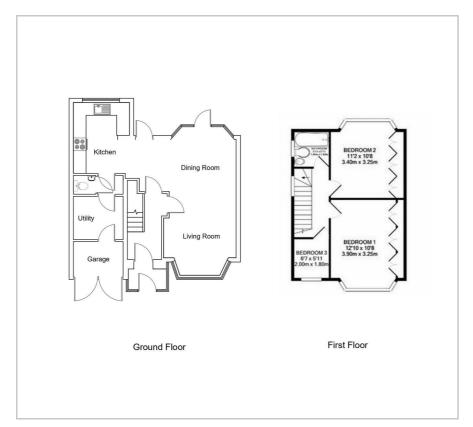

The property is conveniently located close to local bus routes, Canons Park Underground Station, and is also in the catchment area of Park High, Avanti House, Whitchurch, and Stanburn Schools.

- Three bedrooms
- Bathroom
- Storage room
- Utility room
- Outhouse room

## Viewing

Please contact our Davidson Frost-Wellings Office on 020 8954 8806 if you wish to arrange a viewing appointment for this property or require further information.

221

Floor Plan Area Map

Not energy efficient - higher running costs