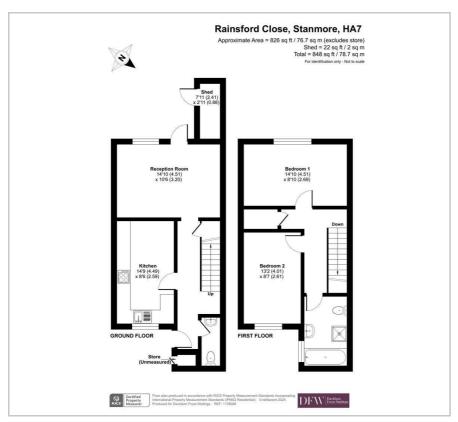

## Asking price £450,000

A freehold house available chain free in an excellent central Stanmore location.

This house is on a quiet no-through road close to Stanmore Broadway and Stanmore Recreation Ground available with a large reception room, eat-in kitchen and guest WC pon the ground floor, and with two double bedrooms and a family bathroom on the first floor.

The house has a private Southwest facing rear garden, built-in storage and off street parking.

Harrow Council Tax Band D.

#### Viewing

Please contact our Davidson Frost-Wellings Office on 020 8954 8806 if you wish to arrange a viewing appointment for this property or require further information.

Floor Plan Area Map

These particulars, whilst believed to be accurate are set out as a general outline only for guidance and do not constitute any part of an offer or contract. Intending purchasers should not rely on them as statements of representation of fact, but must satisfy themselves by inspection or otherwise as to their accuracy. No person in this firms employment has the authority to make or give any representation or warranty in respect of the property.