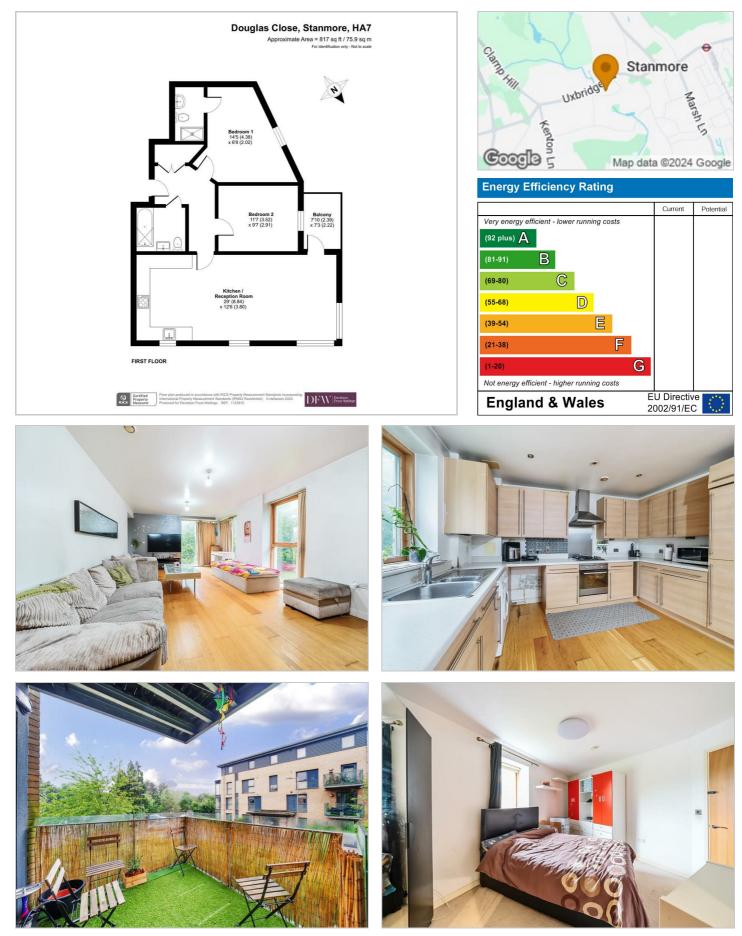

### Floor Plan

### Area Map

These particulars, whilst believed to be accurate are set out as a general outline only for guidance and do not constitute any part of an offer or contract. Intending purchasers should not rely on them as statements of representation of fact, but must satisfy themselves by inspection or otherwise as to their accuracy. No person in this firms employment has the authority to make or give any representation or warranty in respect of the property.

# Douglas Close Stanmore £415,000

A two bedroom, two bathroom flat on the first floor of a modern building with a lift.

The flat has a large open plan reception room with floor to ceiling corner widows, a private balcony and wooden floors. The master bedroom has an ensuite shower room, there is also an additional second double bedroom and a family bathroom.