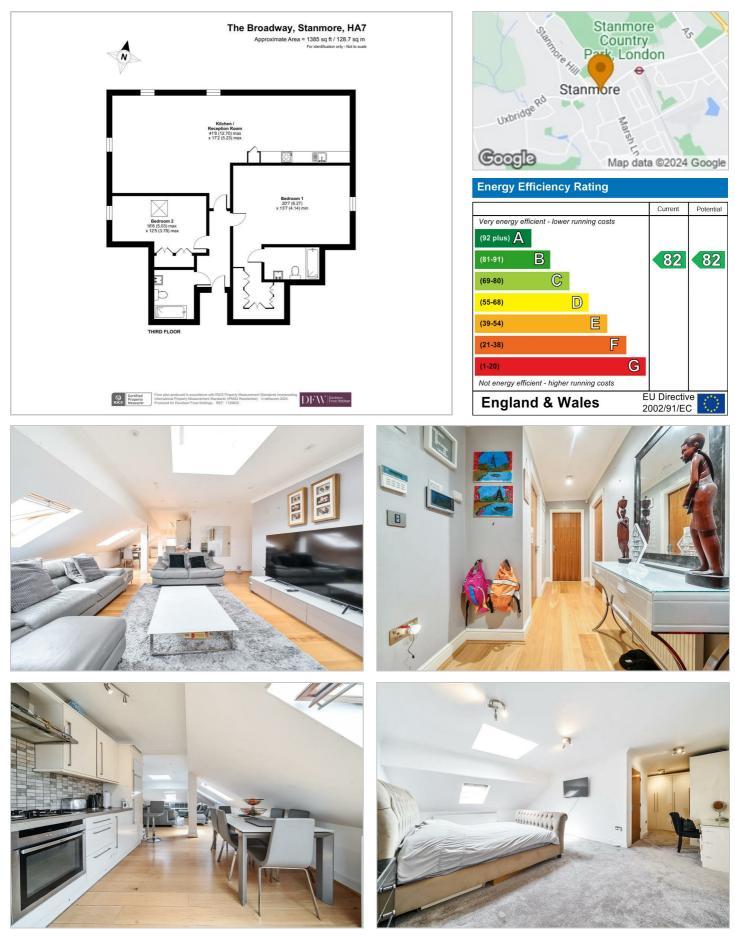

#### Floor Plan

### Area Map

These particulars, whilst believed to be accurate are set out as a general outline only for guidance and do not constitute any part of an offer or contract. Intending purchasers should not rely on them as statements of representation of fact, but must satisfy themselves by inspection or otherwise as to their accuracy. No person in this firms employment has the authority to make or give any representation or warranty in respect of the property.

# The Broadway Stanmore £2,000 Per month

An enormous and well presented, two double bedroom flat available in a modern building in an excellent, central Stanmore location.

The flat has a huge reception room with open plan kitchen, a huge master bedroom with ensuite bathroom and a dressing room, as well as an additional double bedroom with built in wardrobes, and family bathroom. The flat is nearly 1400 sq ft, on the top floor of a modern block with skylights throughout ensuring the property is bright an airy. The building comes has a lift and allocated off-street parking.