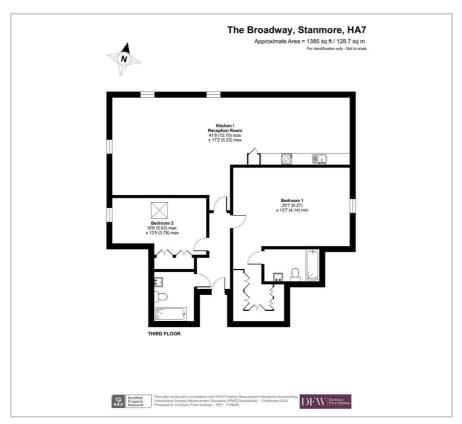

## The Broadway

Stanmore

£2,300 Per month

An enormous and well presented, two double bedroom flat available in a modern building in an excellent, central Stanmore location.

The flat has a huge reception room with open plan kitchen, a huge master bedroom with ensuite bathroom and a dressing room, as well as an additional double bedroom with built in wardrobes, and family bathroom. The flat is nearly 1400 sq ft, on the top floor of a modern block with skylights throughout ensuring the property is bright an airy. The building comes has a lift and allocated off-street parking.

- Two Double Bedrooms
- Two Bathrooms
- Open Plan Kitchen
- Multiple Skylights Off Street Parking Long Term Rental

Floor Plan Area Map

These particulars, whilst believed to be accurate are set out as a general outline only for guidance and do not constitute any part of an offer or contract. Intending purchasers should not rely on them as statements of representation of fact, but must satisfy themselves by inspection or otherwise as to their accuracy. No person in this firms employment has the authority to make or give any representation or warranty in respect of the property.