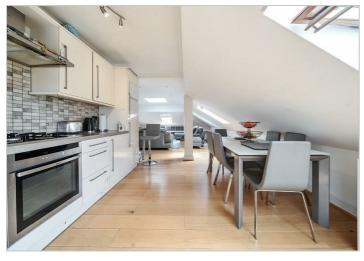

## The Broadway

Stanmore

£2,300 Per month

An enormous and well presented, two double bedroom flat available in a modern building in an excellent, central Stanmore location.

The flat has a huge reception room with open plan kitchen, a huge master bedroom with ensuite bathroom and a dressing room, as well as an additional double bedroom with built in wardrobes, and family bathroom. The flat is nearly 1400 sq ft, on the top floor of a modern block with skylights throughout ensuring the property is bright an airy. The building comes has a lift and allocated off-street parking.

- Two Double Bedrooms
- Two Bathrooms
- Open Plan Kitchen
- Multiple Skylights Off Street Parking Long Term Rental

Floor Plan Area Map

These particulars, whilst believed to be accurate are set out as a general outline only for guidance and do not constitute any part of an offer or contract. Intending purchasers should not rely on them as statements of representation of fact, but must satisfy themselves by inspection or otherwise as to their accuracy. No person in this firms employment has the authority to make or give any representation or warranty in respect of the property.