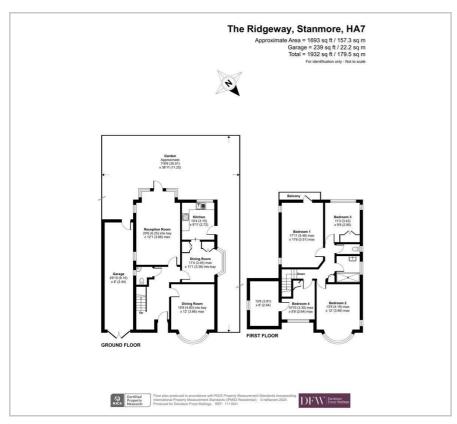

## £3,250 Per month

An impressive four bedroom family house available immediately with Davidson Frost-Wellings.

On the ground floor the house has three reception rooms and a dine-in kitchen plus a guest WC. Upstairs the house has four double bedrooms, a study/office room, a family bathroom and a separate WC.

- Four Bedrooms
- Three Reception Rooms
- Large Garden

Off Street Parking

Garage

Available Immediately

The house comes with a tandem garage, off street parking for multiple cars and a large rear garden.

The Ridgeway is a prestigious road in Stanmore close to Stanmore Broadway, transport links and well regarded local schools including state and independent.

## Viewing

Please contact our Davidson Frost-Wellings Office on 020 8954 8806 if you wish to arrange a viewing appointment for this property or require further information.

Floor Plan Area Map

These particulars, whilst believed to be accurate are set out as a general outline only for guidance and do not constitute any part of an offer or contract. Intending purchasers should not rely on them as statements of representation of fact, but must satisfy themselves by inspection or otherwise as to their accuracy. No person in this firms employment has the authority to make or give any representation or warranty in respect of the property.