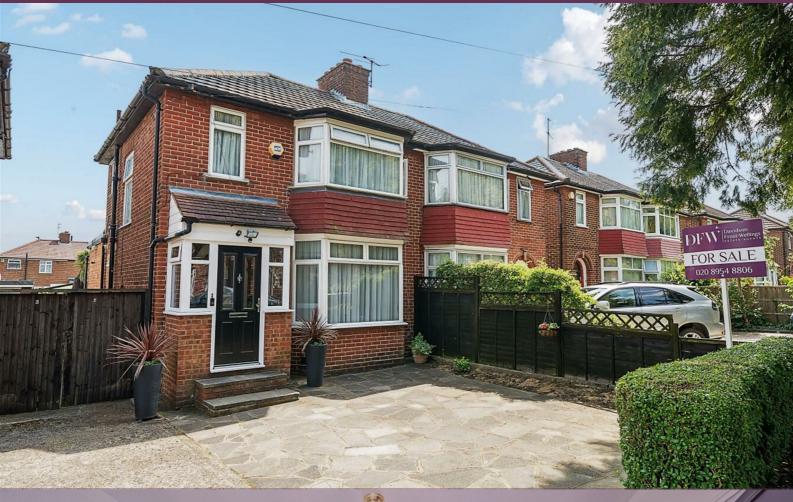

## Peareswood Gardens Stanmore

Offers in excess of £650,000

A well presented, three bedroom semi-detached house available with Davidson Frost-Wellings.

On the ground floor the house has a bay-windowed, double reception room, a large eat-in kitchen plus a shower room. The rear garden is accessible off the kitchen and comprises a patio area and then mostly laid to lawn. Upstairs the house has two double bedrooms, an additional third bedroom and a family bathroom.

The property is superbly located within easy access of Canons Park and Queensbury stations, as well as numerous regular bus routes, all providing exceptional links into Central London and to the surrounding area. There are a variety of shops and amenities within a short distance, and the area is well served by good and beautiful open spaces.

## Viewing

Please contact our Davidson Frost-Wellings Office on 020 8954 8806 if you wish to arrange a viewing appointment for this property or require further information.

- Three Bedrooms
- Two Bathrooms
- Off Street Parking
- Large Private Garden
- Sought After Location
- Semi Detached Freehold