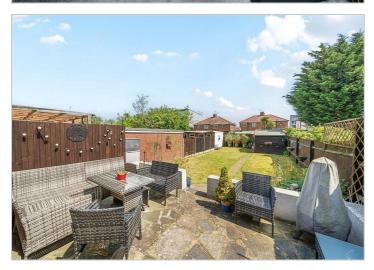

## Peareswood Gardens Stanmore

Offers in excess of £650,000

A well presented, three bedroom semi-detached house available with Davidson Frost-Wellings.

On the ground floor the house has a bay-windowed, double reception room, a large eat-in kitchen plus a shower room. The rear garden is accessible off the kitchen and comprises a patio area and then mostly laid to lawn. Upstairs the house has two double bedrooms, an additional third bedroom and a family bathroom.