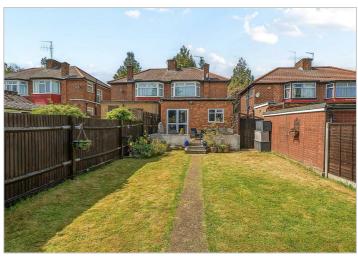

## Peareswood Gardens Stanmore

Offers in excess of £650,000

A well presented, three bedroom semi-detached house available with Davidson Frost-Wellings.

On the ground floor the house has a bay-windowed, double reception room, a large eat-in kitchen plus a shower room. The rear garden is accessible off the kitchen and comprises a patio area and then mostly laid to lawn. Upstairs the house has two double bedrooms, an additional third bedroom and a family bathroom.