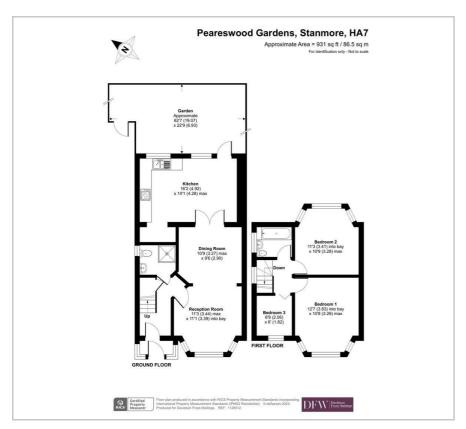

## Peareswood Gardens Stanmore

Offers in excess of £650,000

A well presented, three bedroom semi-detached house available with Davidson Frost-Wellings.

On the ground floor the house has a bay-windowed, double reception room, a large eat-in kitchen plus a shower room. The rear garden is accessible off the kitchen and comprises a patio area and then mostly laid to lawn. Upstairs the house has two double bedrooms, an additional third bedroom and a family bathroom.

Floor Plan Area Map

These particulars, whilst believed to be accurate are set out as a general outline only for guidance and do not constitute any part of an offer or contract. Intending purchasers should not rely on them as statements of representation of fact, but must satisfy themselves by inspection or otherwise as to their accuracy. No person in this firms employment has the authority to make or give any representation or warranty in respect of the property.