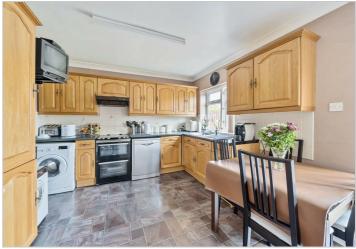

## Peareswood Gardens Stanmore

Offers in excess of £650,000

A well presented, three bedroom semi-detached house available with Davidson Frost-Wellings.

On the ground floor the house has a bay-windowed, double reception room, a large eat-in kitchen plus a shower room. The rear garden is accessible off the kitchen and comprises a patio area and then mostly laid to lawn. Upstairs the house has two double bedrooms, an additional third bedroom and a family bathroom.