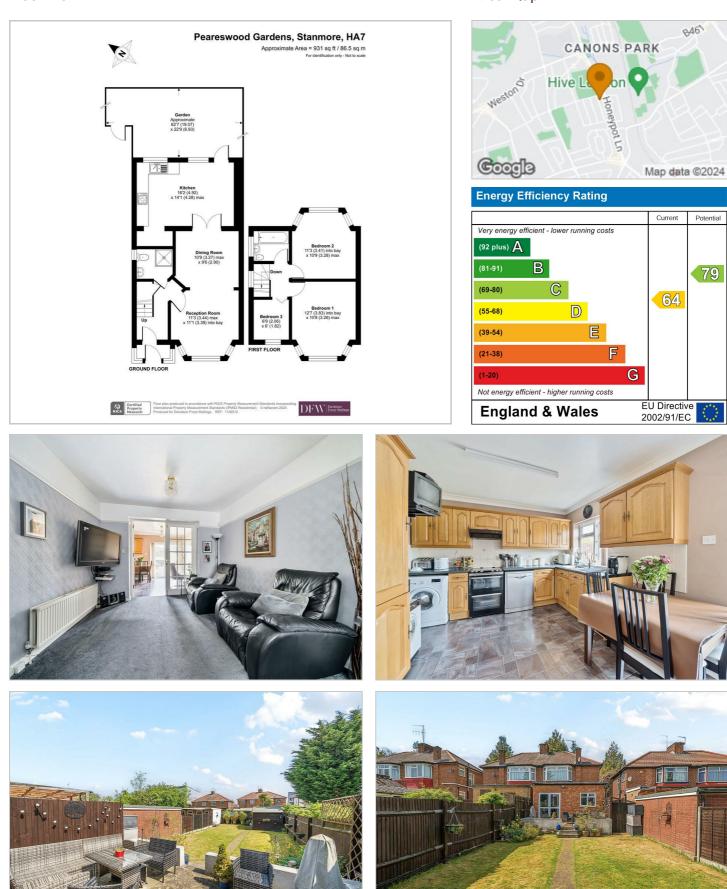

## Peareswood Gardens Stanmore £680,000

A well presented, three bedroom semi-detached house available with Davidson Frost-Wellings.

On the ground floor the house has a bay-windowed, double reception room, a large eat-in kitchen plus a shower room. The rear garden is accessible off the kitchen and comprises a patio area and then mostly laid to lawn. Upstairs the house has two double bedrooms, an additional third bedroom and a family bathroom.

A

- Off Street Parking
  - Large Private Garden
  - Sought After Location
  - Semi Detached Freehold

D

Floor Plan

## Area Map

These particulars, whilst believed to be accurate are set out as a general outline only for guidance and do not constitute any part of an offer or contract. Intending purchasers should not rely on them as statements of representation of fact, but must satisfy themselves by inspection or otherwise as to their accuracy. No person in this firms employment has the authority to make or give any representation or warranty in respect of the property.