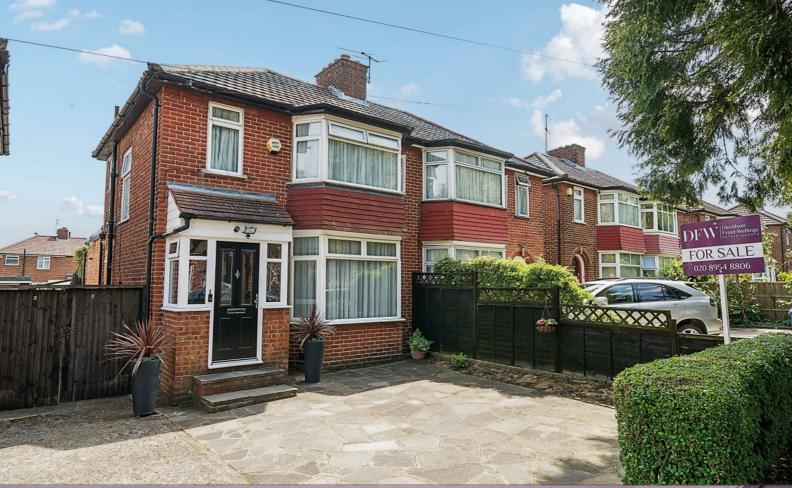

## Peareswood Gardens Stanmore £680,000

A well presented, three bedroom semi-detached house available with Davidson Frost-Wellings.

On the ground floor the house has a bay-windowed, double reception room, a large eat-in kitchen plus a shower room. The rear garden is accessible off the kitchen and comprises a patio area and then mostly laid to lawn. Upstairs the house has two double bedrooms, an additional third bedroom and a family bathroom.

The property is superbly located within easy access of Canons Park and Queensbury stations, as well as numerous regular bus routes, all providing exceptional links into Central London and to the surrounding area. There are a variety of shops and amenities within a short distance, and the area is well served by good local schools and beautiful open spaces.

A

- Off Street Parking
  - Large Private Garden
  - Sought After Location
  - Semi Detached Freehold

D

Floor Plan