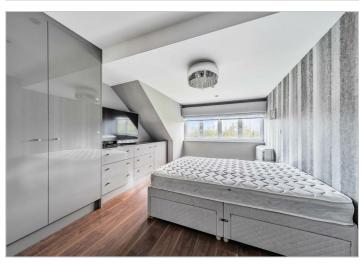

Upstairs the property has a master bedroom with attractive views over the Royal Connaught grounds and an en suite bathroom, with two further double bedrooms, both with built-in storage and a family bathroom. The house has electric blinds and curtains, lots of built-in storage and two allocated parking spaces just outside the front door.