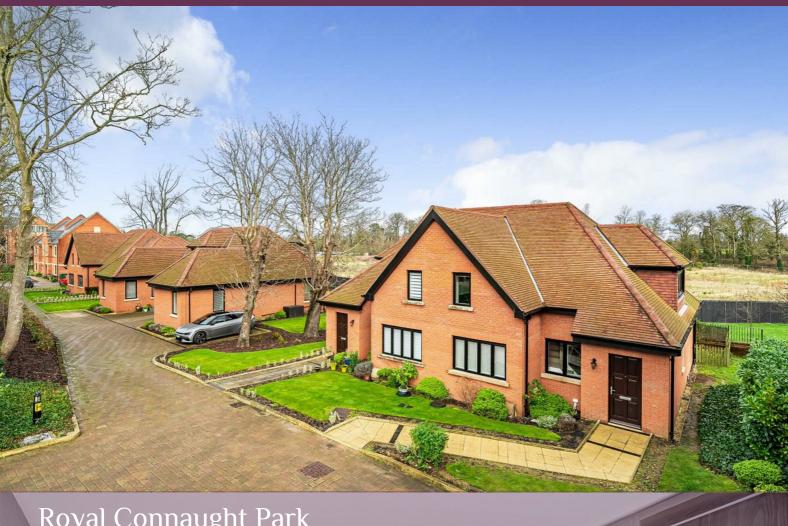

## Royal Connaught Park Bushey £3,500 Per month

A three bedroom, semi detached house available with Davidson Frost-Wellings in the popular Royal Connaught Park.

Downstairs the house is well laid out with a large family room with kitchen, dining and living space with sliding doors leading to a private rear garden. There is also an additional reception room, guest WC, utility room and ample storage.

The house is a modern and semi-detached within this private gated development, formerly The Royal Masonic School. The house comes with access to the on-site leisure centre with gym and swimming pool, tennis courts, events space, a shuttle bus to station and shopping centre, 100 acres of grounds and 24 hour security.