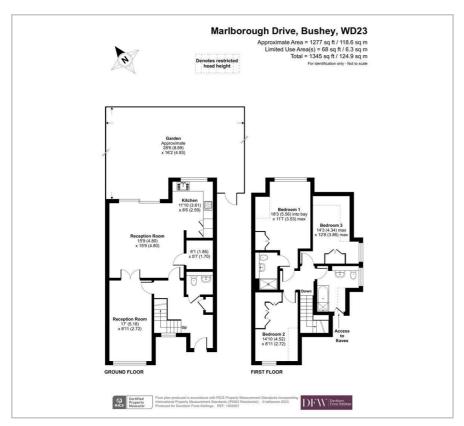

Upstairs the property has a master bedroom with attractive views over the Royal Connaught grounds and an en suite bathroom, with two further double bedrooms, both with built-in storage and a family bathroom. The house has electric blinds and curtains, lots of built-in storage and two allocated parking spaces just outside the front door.

Three Bedrooms

Two Bathrooms

Private Garden

Two Parking Spaces

Available Immediately

Semi-Detached Leasehold

Deposit of £4038 based on the asking price Hertsmere Council Tax Band G.