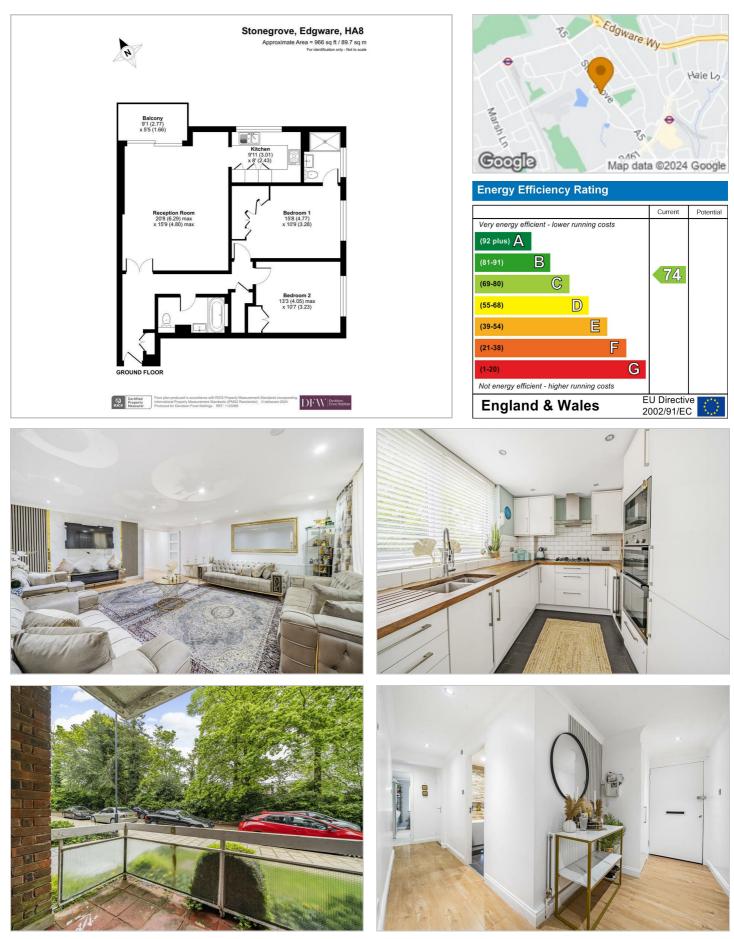

## Leamington House Edgware £500,000

A two bedroom, ground floor flat available in excellent condition in a popular block in the Stanmore/Edgware borders.

- The flat has a large reception room leading to a modern galley kitchen and a private balcony. The master suite has fitted wardrobes and an En Suite shower room. In addition there is a second double bedroom with built in wardrobes, a family bathroom and a spacious hallway.
- Currently let until December 2024 but available with no onward chain Leasehold with 140 years remaining. Service Charge of approximately £2,709 per annum. Ground Rent peppercorn. Harrow Council Tax Band E

( D

Floor Plan

Area Map

These particulars, whilst believed to be accurate are set out as a general outline only for guidance and do not constitute any part of an offer or contract. Intending purchasers should not rely on them as statements of representation of fact, but must satisfy themselves by inspection or otherwise as to their accuracy. No person in this firms employment has the authority to make or give any representation or warranty in respect of the property.