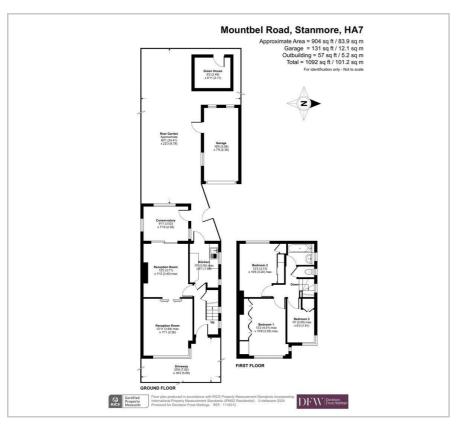

## Mountbel Road

Stanmore

£600,000

A three bedroom, semi detached house available chain free with \_\_\_ Three Bedrooms Davidson Frost-Wellings.

Downstairs the house has two reception rooms, a galley kitchen and a rear conservatory extension. Upstairs the house has thre

The house has extension potential (subject to planning permission) a shared driveway, detached garage and a long west-facing garden.

- In Need Of Modernisation
- Chain Free
- West Facing Garden
- Two Reception Rooms
- Semi Detached Freehold