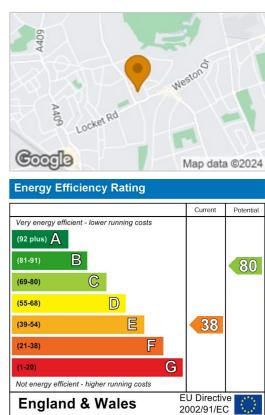

## Davidson Frost-Wellings



## Mountbel Road

Stanmore

£600,000

A three bedroom, semi detached house available chain free with \_\_\_ Three Bedrooms Davidson Frost-Wellings.

Downstairs the house has two reception rooms, a galley kitchen and a rear conservatory extension. Upstairs the house has thre

The house has extension potential (subject to planning permission) a shared driveway, detached garage and a long west-facing garden.

- In Need Of Modernisation
- Chain Free
- West Facing Garden
- Two Reception Rooms
- Semi Detached Freehold

Harrow Council Tax Band D.

## Viewing

Please contact our Davidson Frost-Wellings Office on 020 8954 8806 if you wish to arrange a viewing appointment for this property or require further information.









Floor Plan Area Map













These particulars, whilst believed to be accurate are set out as a general outline only for guidance and do not constitute any part of an offer or contract. Intending purchasers should not rely on them as statements of representation of fact, but must satisfy themselves by inspection or otherwise as to their accuracy. No person in this firms employment has the authority to make or give any representation or warranty in respect of the property.

Tel: 020 8954 8806 Email: info@df-w.co.uk Website: www.df-w.co.uk