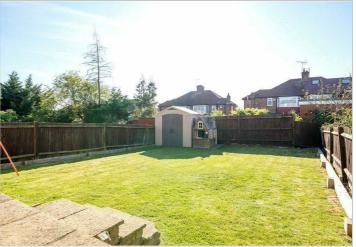

At the front of the property is off street parking for multiple cars, and there is a maintenance rear garden with patio, garden shed and mostly laid to lawn.

Harrow Council Tax Band F.

Deposit of £3,461 based on the rental price of £3000 per month.