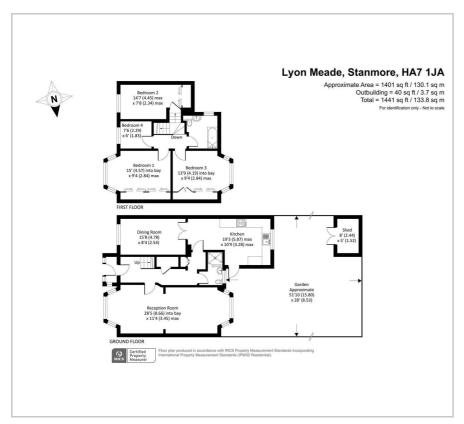

## Lyon Meade £3,000 Per month

A four bedroom, semi-detached house with multiple reception rooms offering flexible space within close proximity to local schools, shops and transport links.

At the front of the property is off street parking for multiple cars, and there is a maintenance rear garden with patio, garden shed and mostly laid to lawn.

- Four Bedrooms
- Two Reception Rooms
- Two Bathrooms
- Semi-Detached Laing House

Off Street Parking

Available Immediately

Floor Plan Area Map

These particulars, whilst believed to be accurate are set out as a general outline only for guidance and do not constitute any part of an offer or contract. Intending purchasers should not rely on them as statements of representation of fact, but must satisfy themselves by inspection or otherwise as to their accuracy. No person in this firms employment has the authority to make or give any representation or warranty in respect of the property.