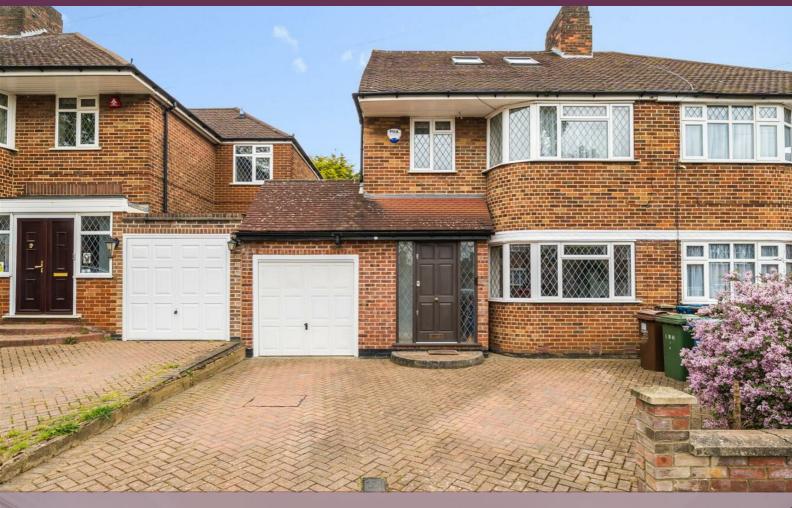

## Howberry Road

## Edgware

£885,000

A four bedroom, semi-detached house available with Davidson Frost-Wellings.

On the ground floor the house has a large reception room, separate dining room with vaulted skylight, a modern eat-in kitchen and a downstairs WC. On the first floor is two double bedrooms with built in wardrobes, an additional study bedroom and a family bathroom. The master suite is on the top floor with built in wardrobes, eaves storage and a modern Ensuite shower room.

The house has off-street parking for multiple cars, an integrated garage and a large private rear garden.

Harrow Council Tax Band F.