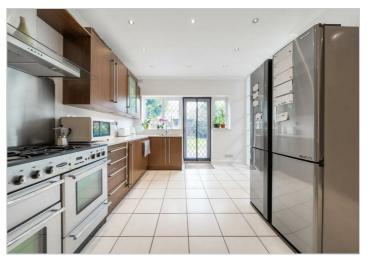

## Edgware

£885,000

A four bedroom, semi-detached house available with Davidson Frost-Wellings.

On the ground floor the house has a large reception room, separate dining room with vaulted skylight, a modern eat-in kitchen and a downstairs WC. On the first floor is two double bedrooms with built in wardrobes, an additional study bedroom and a family bathroom. The master suite is on the top floor with built in wardrobes, eaves storage and a modern Ensuite shower room.