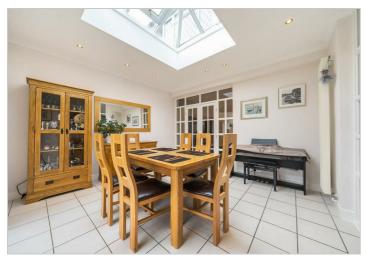

## Edgware

£885,000

A four bedroom, semi-detached house available with Davidson Frost-Wellings.

On the ground floor the house has a large reception room, separate dining room with vaulted skylight, a modern eat-in kitchen and a downstairs WC. On the first floor is two double bedrooms with built in wardrobes, an additional study bedroom and a family bathroom. The master suite is on the top floor with built in wardrobes, eaves storage and a modern Ensuite shower room.