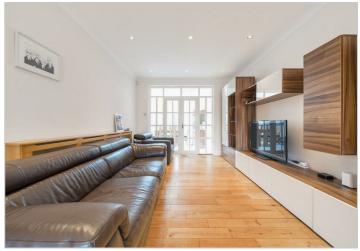

## Edgware

£885,000

A four bedroom, semi-detached house available with Davidson Frost-Wellings.

On the ground floor the house has a large reception room, separate dining room with vaulted skylight, a modern eat-in kitchen and a downstairs WC. On the first floor is two double bedrooms with built in wardrobes, an additional study bedroom and a family bathroom. The master suite is on the top floor with built in wardrobes, eaves storage and a modern Ensuite shower room.