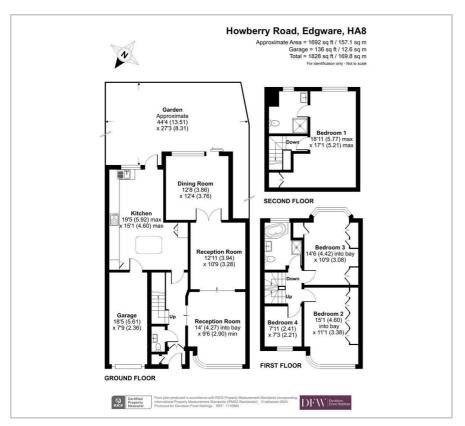

## Edgware

£885,000

A four bedroom, semi-detached house available with Davidson Frost-Wellings.

On the ground floor the house has a large reception room, separate dining room with vaulted skylight, a modern eat-in kitchen and a downstairs WC. On the first floor is two double bedrooms with built in wardrobes, an additional study bedroom and a family bathroom. The master suite is on the top floor with built in wardrobes, eaves storage and a modern Ensuite shower room.

The house has off-street parking for multiple cars, an integrated garage and a large private rear garden.

Harrow Council Tax Band F.

Floor Plan Area Map

These particulars, whilst believed to be accurate are set out as a general outline only for guidance and do not constitute any part of an offer or contract. Intending purchasers should not rely on them as statements of representation of fact, but must satisfy themselves by inspection or otherwise as to their accuracy. No person in this firms employment has the authority to make or give any representation or warranty in respect of the property.