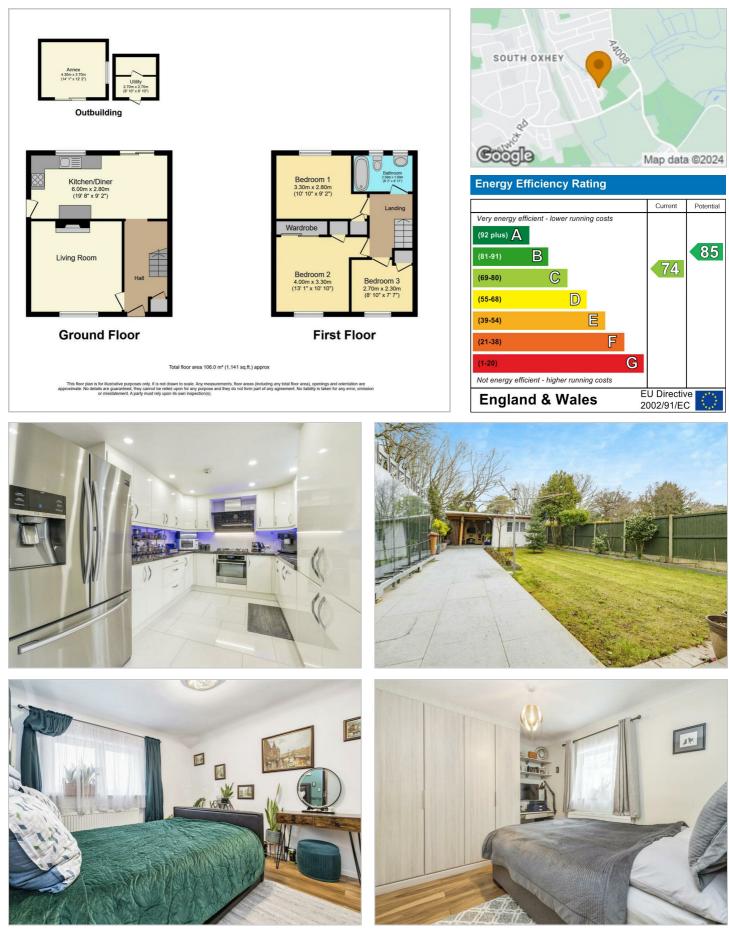

## Oulton Way Watford Offers over £625,000

A three bedroom, semi-detached house available in good condition, chain free with Davidson Frost-Wellings.

On the ground floor the house has a reception room, dine-in kitchen and spacious hallway. Upstairs the house has two double bedrooms, a third study/bedroom and a family bathroom.

The house is in excellent condition from top to bottom with lots of off street parking and a large rear garden. At the end of the garden is a studio with electric and water supply currently used for beauty therapy, a separate utility room and a garden shed.

Three Rivers Council Tax Band D.