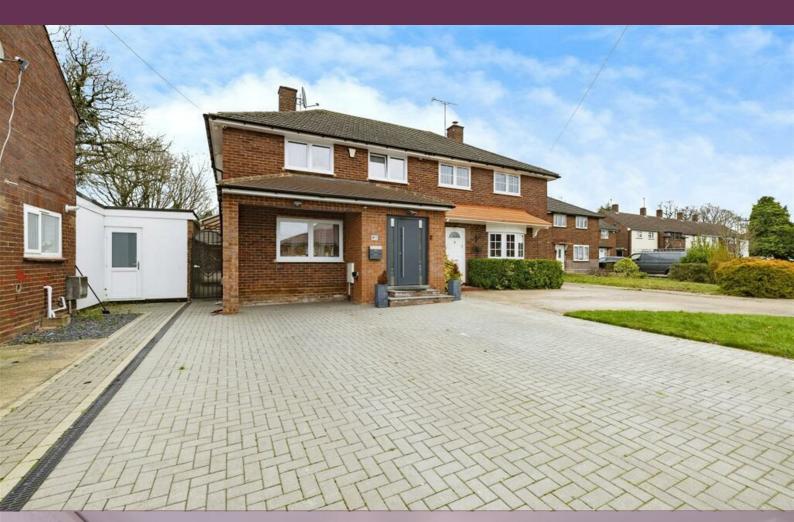

## Oulton Way Watford Offers over £625,000

A three bedroom, semi-detached house available in good condition, chain free with Davidson Frost-Wellings.

On the ground floor the house has a reception room, dine-in kitchen and spacious hallway. Upstairs the house has two double bedrooms, a third study/bedroom and a family bathroom.

The house is in excellent condition from top to bottom with lots of off street parking and a large rear garden. At the end of the garden is a studio with electric and water supply currently used for beauty therapy, a separate utility room and a garden shed.