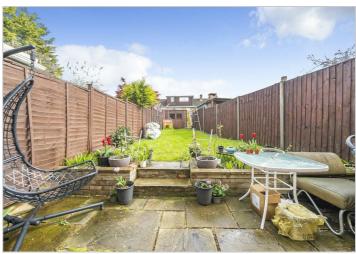

Wentbridge Path offers amble on street parking with potentia to make a driveway. There is also potential to extend (STPP).

- Extension Potential (STPP)
- Convenient location
- Private Garden
- Seconds from local parl