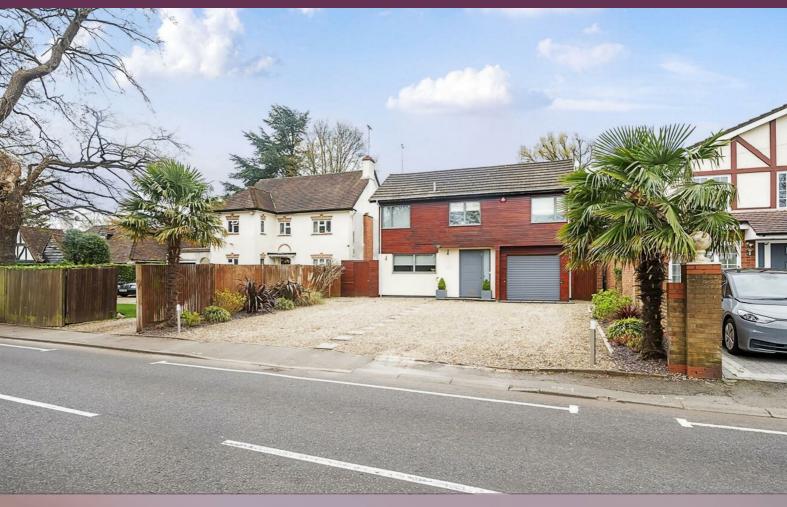

## Elstree Road Bushey £1,100,000 An immaculately presented, five bedroom deached house with over 2200 ft of space available with Davidson Frost-Wellings. Downstains the house have a modern, eat in attempt with separate utility one, perfect for families. There is also a large and bright reception and drining room with a wall of highling dears is along to the roor garden, a skulpit and windows to ensert indured high throughout the day, linguistion there is study for possible downstains bedrooms, guest W and in high rated by a risk. Upstains there are five bedrooms and times baths one sit an improssive and bright handing everyooms include the master suite with deskips from individual parks. Upstains there are five bedrooms into times baths one sit an improssive and bright handing everyooms include the master suite with deskips from individual parks. The house is available with off street parking to provide a street parking to the root and roor gardens, and in an environmental parks of the parking garden, a plumbed irrigations visible for the front and roor gardens, and in an environmental parks of the parking parks of the parking garden, a plumbed irrigations visible for the front and roor gardens, and in an environmental parks of the parking garden, a plumbed irrigations visible for the form and roor gardens, and in an environmental parks of the parking garden, a plumbed irrigations visible for the form and roor gardens, and in an environmental parks of the parking garden, a plumbed irrigation visible for the form and roor gardens, and in an environmental parks of the parking and provided the parking and provided the parks of the parking and parks of the park of the parking and parks of the