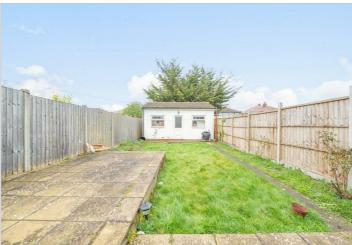

The house has a west-facing rear garden mostly laid to lawn with a sizeable outbuilding at the end of the garden perfect as a home office. At the front is off-street parking for two cars.

- Three Bedrooms
- Off Street Parking for Two Cars
- Conservatory
- West Facing Garden
- Chain Free