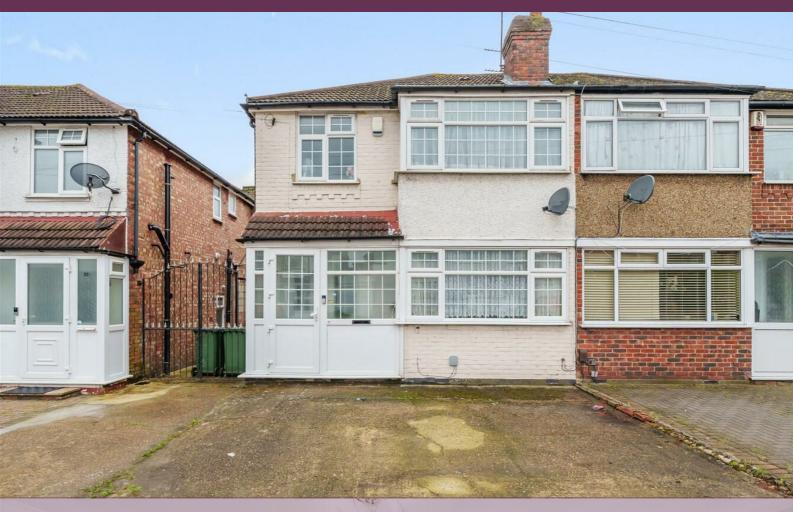

## Culver Grove

Stanmore

£649,000

A three bedroom, semi-detached house available chain free with Davidson Frost-Wellings.

On the ground floor the house has a double reception room, rear conservatory, modern galley kitchen and guest WC. Upstairs the house has two double bedrooms with built-in storage, a family bathroom and a third single bedroom.

The house has a west-facing rear garden mostly laid to lawn with a sizeable outbuilding at the end of the garden perfect as a home office. At the front is off-street parking for two cars.

- Three Bedrooms
- Off Street Parking for Two Cars
- Conservatory
- West Facing Garden
- Chain Free

Semi-Detached Freehold

Harrow Council Tax Band E