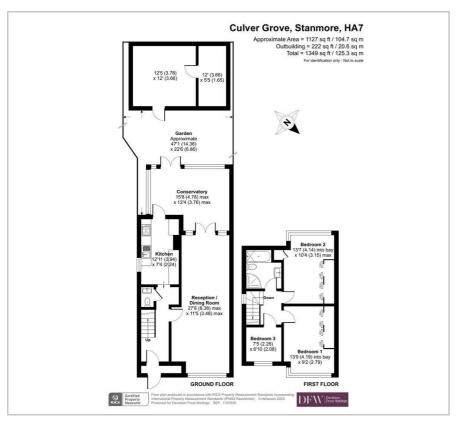

## Culver Grove

Stanmore

£649,000

A three bedroom, semi-detached house available chain free with Davidson Frost-Wellings.

On the ground floor the house has a double reception room, rear conservatory, modern galley kitchen and guest WC. Upstairs the house has two double bedrooms with built-in storage, a family bathroom and a third single bedroom.

The house has a west-facing rear garden mostly laid to lawn with a sizeable outbuilding at the end of the garden perfect as a home office. At the front is off-street parking for two cars.

- Three Bedrooms
- Off Street Parking for Two Cars
- Conservatory
- West Facing Garden
- Chain Free

## Viewing

Please contact our Davidson Frost-Wellings Office on 020 8954 8806 if you wish to arrange a viewing appointment for this property or require further information.

Floor Plan Area Map

These particulars, whilst believed to be accurate are set out as a general outline only for guidance and do not constitute any part of an offer or contract. Intending purchasers should not rely on them as statements of representation of fact, but must satisfy themselves by inspection or otherwise as to their accuracy. No person in this firms employment has the authority to make or give any representation or warranty in respect of the property.