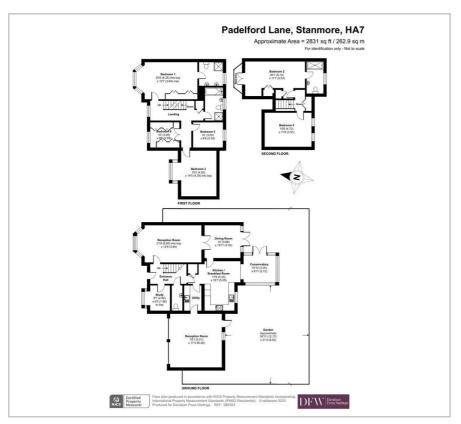

## 4,**50**0 Per month

idson Frost-Wellings are delighted to showcase this modern six-bedroom detached house in popular, secluded, gated development in Stanmore

Downstairs is a large bay-windowed reception room, modern kitchen with sroom, additional study, utility room, downstairs WC and a conservatory lemanicured, private rear garden.

On the first floor is the master bedroom with bay window and ensuite bathroom, three further bedrooms and a family bathroom. On the top floor is another large bedroom with balcony and ensuite bathroom and an additional double bedroom.

The house also benefits from a double garage with off street parking. Padelford Lane is a modern and secure development with a gated entrance to part of Stanmore Common which gives access to acres of open space just a few yards from your doorstep.