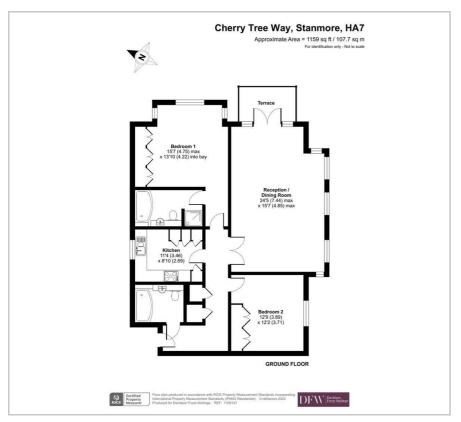

Please contact our Davidson Frost-Wellings Office on 020 8954 8806 if you wish to arrange a viewing appointment for this property or require further information.

Floor Plan Area Map

| Ellergy Efficiency Rating                   |              |         |           |
|---------------------------------------------|--------------|---------|-----------|
|                                             |              | Current | Potential |
| Very energy efficient - lower running costs |              |         |           |
| (92 plus) <b>A</b>                          |              |         |           |
| (81-91) B                                   |              | 80      | 80        |
| (69-80)                                     |              |         |           |
| (55-68)                                     |              |         |           |
| (39-54)                                     |              |         |           |
| (21-38)                                     |              |         |           |
| (1-20)                                      | G            |         |           |
| Not energy efficient - higher running costs |              |         |           |
| England & Wales                             | EU Directive |         |           |