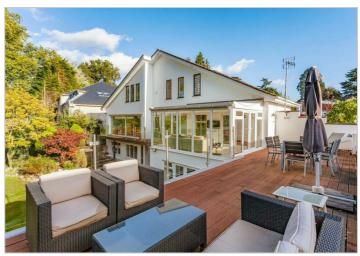

The property has many outstanding features including a magnificent reception hall, a private tree lined garden, two roof terraces and driveway parking for a multitude of vehicles. The internal accommodation provides a wealth of reception areas making this an ideal home for a growing family. The ground floor features a reception hall with full height glazed doors leading to a spacious terrace, a magnificent double aspect reception room which is flooded with natural light, a contemporary kitchen/family room with an adjoining conservatory and a secondary spectacular roof terrace, with a beautiful view over nearby trees and greenbelt. In addition the ground floor has a guest WC and a very reasonably sized garage.