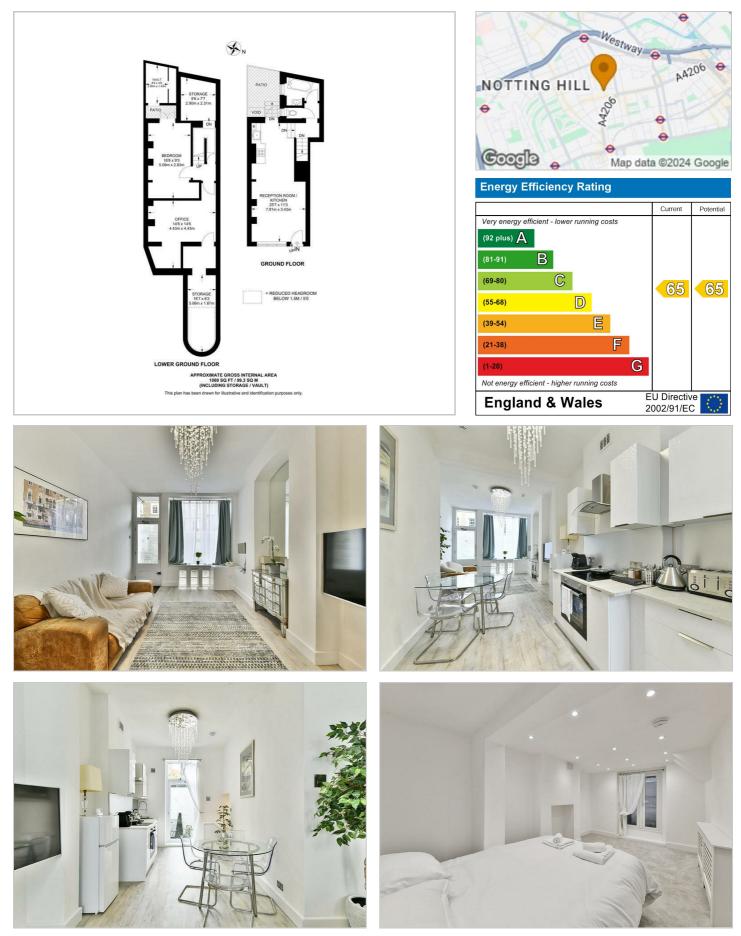

## DIT Davidson Frost-Wellings

## Needham Road London £880,000

ITTERTOTOTOTOTOTOTO

B

-7

A well presented flat available chain free in an excellent location in Notting Hill.

On the ground floor the flat has its own front door, an open plan kitchen/living room plus a courtyard garden and family bathroom. On the lower ground is a double bedroom, an office (currently used as a bedroom and large enough for a king-sized bed), and lots of storage in multiple storage vaults.

## Area Map

These particulars, whilst believed to be accurate are set out as a general outline only for guidance and do not constitute any part of an offer or contract. Intending purchasers should not rely on them as statements of representation of fact, but must satisfy themselves by inspection or otherwise as to their accuracy. No person in this firms employment has the authority to make or give any representation or warranty in respect of the property.