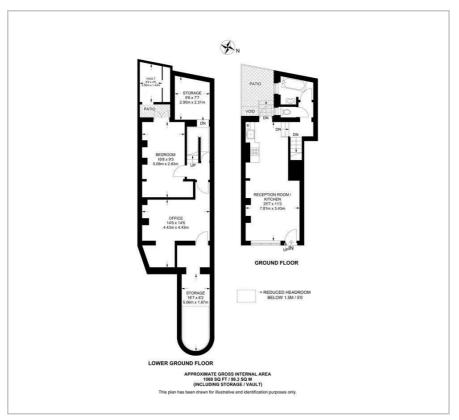

## Needham Road London £900,000

A well presented flat available chain free in an excellent location in Notting Hill.

On the ground floor the flat has its own front door, an open plan kitchen/living room plus a courtyard garden and family bathroom. On the lower ground is a double bedroom, an office (currently used as a bedroom and large enough for a king-sized bed), and lots of storage in multiple storage vaults.

## Viewing

Please contact our Davidson Frost-Wellings Office on 020 8954 8806 if you wish to arrange a viewing appointment for this property or require further information.

Floor Plan Area Map

These particulars, whilst believed to be accurate are set out as a general outline only for guidance and do not constitute any part of an offer or contract. Intending purchasers should not rely on them as statements of representation of fact, but must satisfy themselves by inspection or otherwise as to their accuracy. No person in this firms employment has the authority to make or give any representation or warranty in respect of the property.