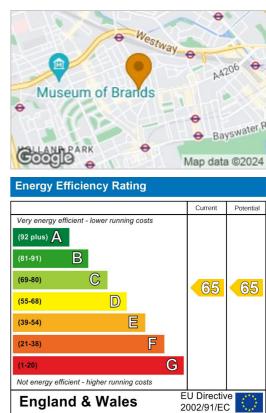

Needham Road is a beautiful road off Westbourne Grove, conveniently located within 10 minutes of Portobello Road and Ladbroke Grove, the Ofsted-rated Outstanding Colville Primary School, as well as multiple artisanal shops, cafes, boutiques and restaurants including The Ledbury. Notting Hill Gate tube station is less than a 15 minute walk away.

## Share Of Freehold

Ground Rent Ni

Westminster City Council Tax Band E

## Viewing

Please contact our Davidson Frost-Wellings Office on 020 8954 8806 if you wish to arrange a viewing appointment for this property or require further information.

Floor Plan Area Map

These particulars, whilst believed to be accurate are set out as a general outline only for guidance and do not constitute any part of an offer or contract. Intending purchasers should not rely on them as statements of representation of fact, but must satisfy themselves by inspection or otherwise as to their accuracy. No person in this firms employment has the authority to make or give any representation or warranty in respect of the property.