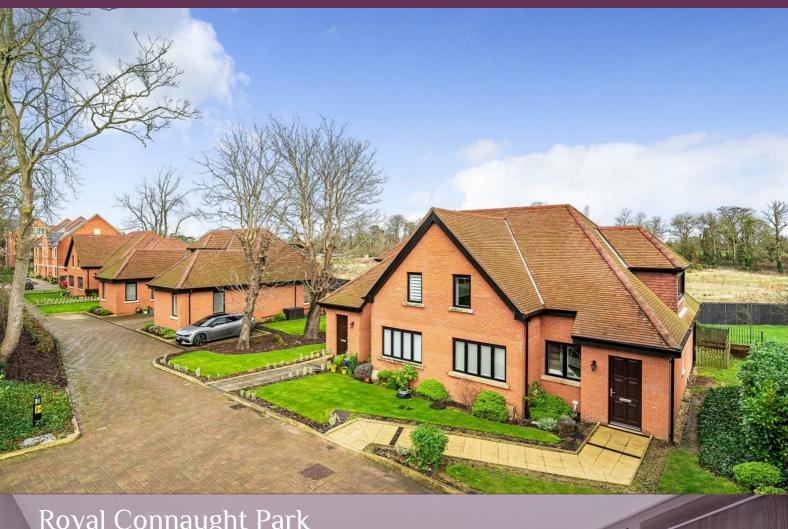

## Royal Connaught Park Bushey Offers over £720,000

A three bedroom, chain-free, semi detached house available with Davidson Frost-Wellings in the popular Royal Connaught Park.

Downstairs the house is well laid out with a large family room with kitchen, dining and living space with sliding doors leading to a private rear garden. There is also an additional reception room, guest WC, utility room and ample storage.

The house is a modern and semi-detached within this private gated development, formerly The Royal Masonic School. The house comes with access to the on-site leisure centre with gym and swimming pool, tennis courts, events space, a shuttle bus to station and shopping centre, 100 acres of grounds and 24 hour security.