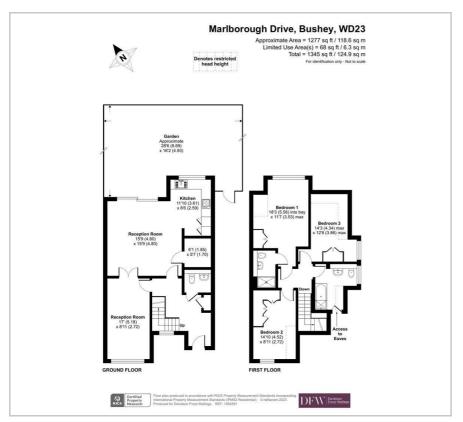

## Royal Connaught Park Bushey Offers over £720,000

A three bedroom, chain-free, semi detached house available with Davidson Frost-Wellings in the popular Royal Connaught Park.

Downstairs the house is well laid out with a large family room with kitchen, dining and living space with sliding doors leading to a private rear garden. There is also an additional reception room, guest WC, utility room and ample storage.

Upstairs the property has a master bedroom with attractive views over the Royal Connaught grounds and an en suite bathroom, with two further double bedrooms, both with built-in storage and a family bathroom. The house has electric blinds and curtains, lots of built-in storage and two allocated parking spaces just outside the front door.

## Viewing

Please contact our Davidson Frost-Wellings Office on 020 8954 8806 if you wish to arrange a viewing appointment for this property or require further information.

Floor Plan Area Map

These particulars, whilst believed to be accurate are set out as a general outline only for guidance and do not constitute any part of an offer or contract. Intending purchasers should not rely on them as statements of representation of fact, but must satisfy themselves by inspection or otherwise as to their accuracy. No person in this firms employment has the authority to make or give any representation or warranty in respect of the property.