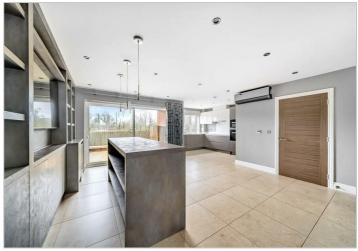

## Royal Connaught Park Bushey Offers over £720,000

A three bedroom, chain-free, semi detached house available with Davidson Frost-Wellings in the popular Royal Connaught Park.

Downstairs the house is well laid out with a large family room with kitchen, dining and living space with sliding doors leading to a private rear garden. There is also an additional reception room, guest WC, utility room and ample storage.

Upstairs the property has a master bedroom with attractive views over the Royal Connaught grounds and an en suite bathroom, with two further double bedrooms, both with built-in storage and a family bathroom. The house has electric blinds and curtains, lots of built-in storage and two allocated parking spaces just outside the front door.