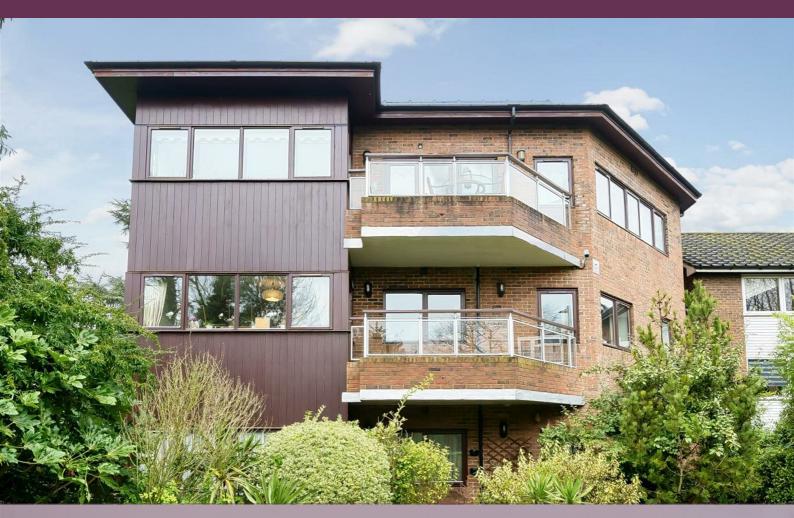

## 100 London Road Stanmore £650,000

#### A large and well proportioned ground floor flat available chain free with Davidson Frost-Wellings

The flat has a large eat-in kitchen with separate reception/dining room. The kitchen is fully integrated with dual aspect with an attractive outlook. The reception room is large and offers space for a dining table as well as a wall of windows overlooking the private garden. Both bedrooms have ensuite bathrooms and built-in wardrobes.