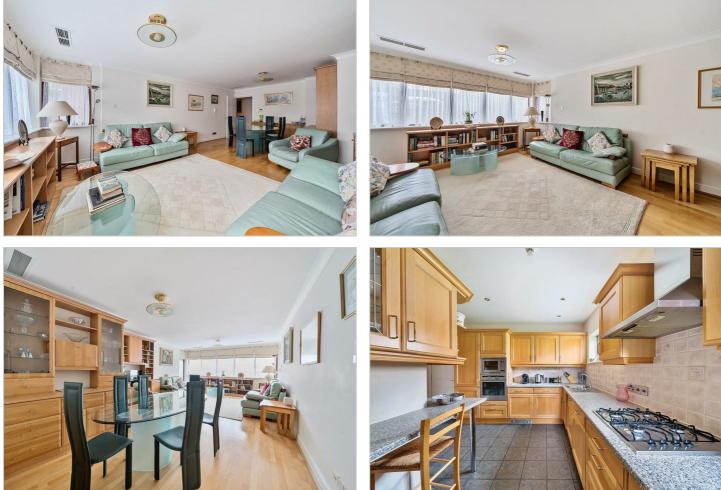

#### A large and well proportioned ground floor flat available chain free with Davidson Frost-Wellings

The flat has a large eat-in kitchen with separate reception/dining room. The kitchen is fully integrated with dual aspect with an attractive outlook. The reception room is large and offers space for a dining table as well as a wall of windows overlooking the private garden. Both bedrooms have ensuite bathrooms and built-in wardrobes.