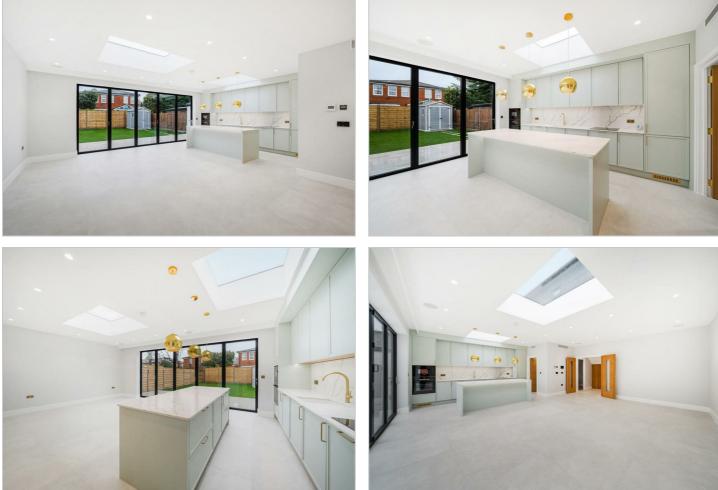

# Ashdale Grove £900,000

On the ground floor the property has a large master suite with walk-in wardrobe and ensuite bathroom. An additional second bedroom with lots of wardrobes, as well as an additional study/TV room and family bathroom. The large, kitchen is entirely new, fully integrated and open to the reception room. This room overlooks the rear garden with bi-folding doors to the