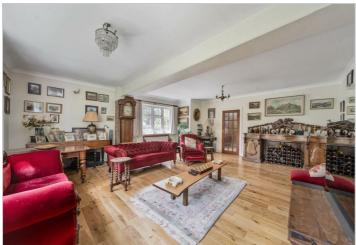

The ground floor offers a huge reception room with triple aspect and doors leading to the garden. There is also a sizeable additional reception room with bay window and fully functional fireplace, as well as a separate dine-in farmhouse style kitchen. Further benefits downstairs include a welcome porch, a modern shower room and large understairs cupboard.