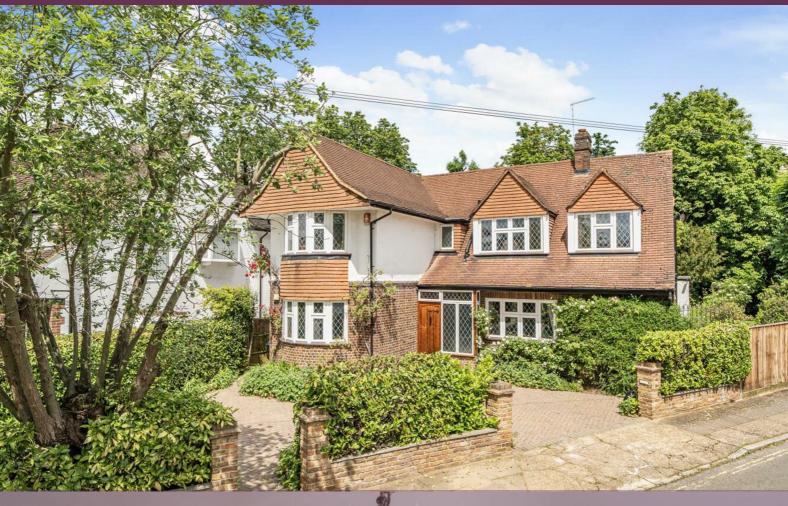

## Cavendish Drive

Edgware

Offers over £1,500,000

A well proportioned, five bedroom detached house on an enviable corner plot on Cavendish Drive in the popular and sought after Canon's Park Estate, with access to its private seven acre lake.

The ground floor offers a huge reception room with triple aspect and doors leading to the garden. There is also a sizeable additional reception room with bay window and fully functional fireplace, as well as a separate dine-in farmhouse style kitchen. Further benefits downstairs include a welcome porch, a modern shower room and large understairs cupboard.

Upstairs on the first floor the house has a large master bedroom with ensuite bathroom and built in storage. There are four further double bedrooms, a family bathroom and a guest WC.

The house sits on a large corner plot, with a wide and bright rear garden, detached double garage and a large driveway suitable for multiple cars.