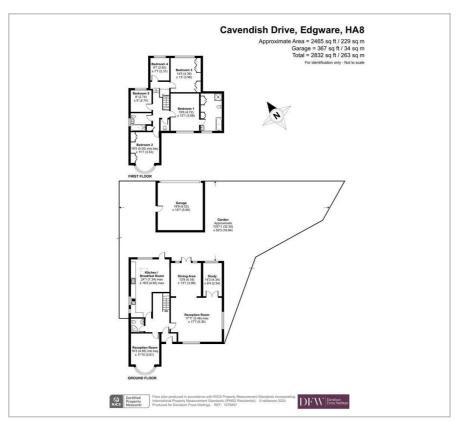

The ground floor offers a huge reception room with triple aspect and doors leading to the garden. There is also a sizeable additional reception room with bay window and fully functional fireplace, as well as a separate dine-in farmhouse style kitchen. Further benefits downstairs include a welcome porch, a modern shower room and large understairs cupboard.

Upstairs on the first floor the house has a large master bedroom with ensuite bathroom and built in storage. There are four further double bedrooms, a family bathroom and a guest WC.

The house sits on a large corner plot, with a wide and bright rear garden, detached double garage and a large driveway suitable for multiple cars.

Carriage Driveway

Canons Park Estate

Floor Plan Area Map

These particulars, whilst believed to be accurate are set out as a general outline only for guidance and do not constitute any part of an offer or contract. Intending purchasers should not rely on them as statements of representation of fact, but must satisfy themselves by inspection or otherwise as to their accuracy. No person in this firms employment has the authority to make or give any representation or warranty in respect of the property.