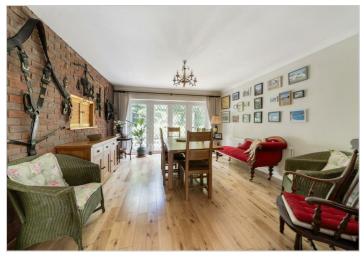

The ground floor offers a huge reception room with triple aspect and doors leading to the garden. There is also a sizeable additional reception room with bay window and fully functional fireplace, as well as a separate dine-in farmhouse style kitchen. Further benefits downstairs include a welcome porch, a modern shower room and large understairs cupboard.