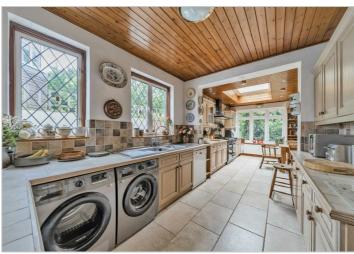

The ground floor offers a huge reception room with triple aspect and doors leading to the garden. There is also a sizeable additional reception room with bay window and fully functional fireplace, as well as a separate dine-in farmhouse style kitchen. Further benefits downstairs include a welcome porch, a modern shower room and large understairs cupboard.