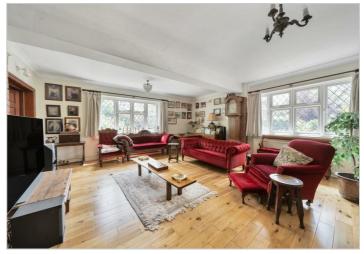

The ground floor offers a huge reception room with triple aspect and doors leading to the garden. There is also a sizeable additional reception room with bay window and fully functional fireplace, as well as a separate dine-in farmhouse style kitchen. Further benefits downstairs include a welcome porch, a modern shower room and large understairs cupboard.