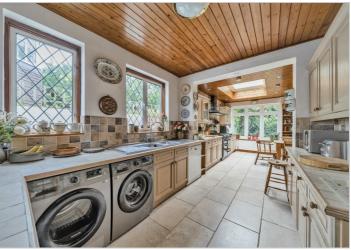

The ground floor offers a huge reception room with triple aspect and doors leading to the garden. There is also a sizeable additional reception room with bay window and fully functional fireplace, as well as a separate dine-in farmhouse style kitchen. Further benefits downstairs include a welcome porch, a modern shower room and large understairs cupboard.