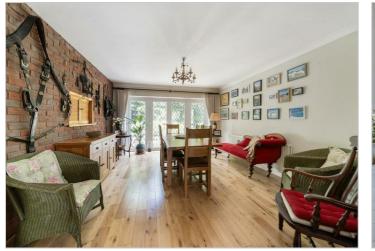

The ground floor offers a huge reception room with triple aspect and doors leading to the garden. There is also a sizeable additional reception room with bay window and fully functional fireplace, as well as a separate dine-in farmhouse style kitchen. Further benefits downstairs include a welcome porch, a modern shower room and large understairs cupboard.