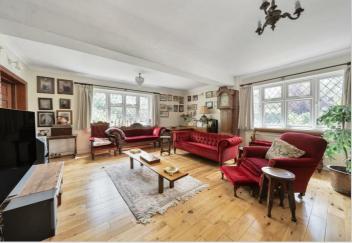

The ground floor offers a huge reception room with triple aspect and doors leading to the garden. There is also a sizeable additional reception room with bay window and fully functional fireplace, as well as a separate dine-in farmhouse style kitchen. Further benefits downstairs include a welcome porch, a modern shower room and large understairs cupboard.