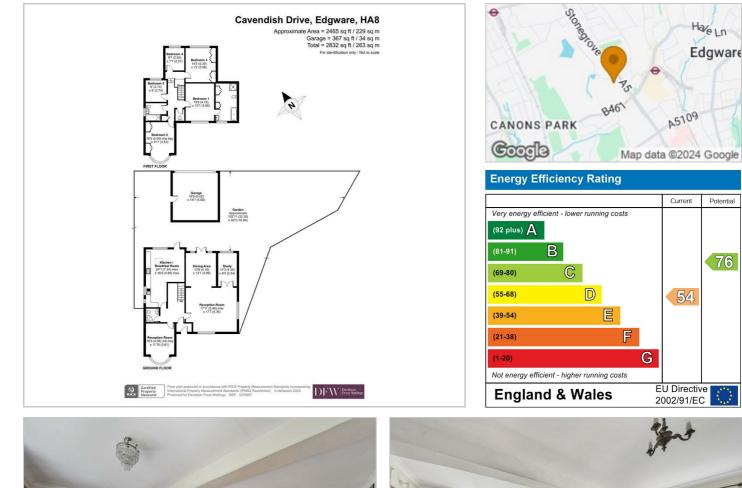

#### Floor Plan

The ground floor offers a huge reception room with triple aspect and doors leading to the garden. There is also a sizeable additional reception room with bay window and fully functional fireplace, as well as a separate dine-in farmhouse style kitchen. Further benefits downstairs include a welcome porch, a modern shower room and large understairs cupboard.

Upstairs on the first floor the house has a large master bedroom with ensuite bathroom an built in storage. There are four further double bedrooms, a family bathroom and a guest WC.

The house sits on a large corner plot, with a wide and bright rear garden, detached doubl garage and a large driveway suitable for multiple cars.