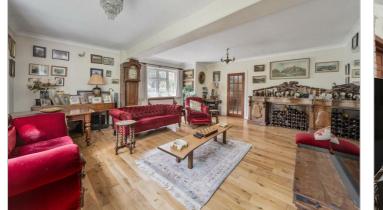

The ground floor offers a huge reception room with triple aspect and doors leading to the garden. There is also a sizeable additional reception room with bay window and fully functional fireplace, as well as a separate dine-in farmhouse style kitchen. Further benefits downstairs include a welcome porch, a modern shower room and large understairs cupboard.