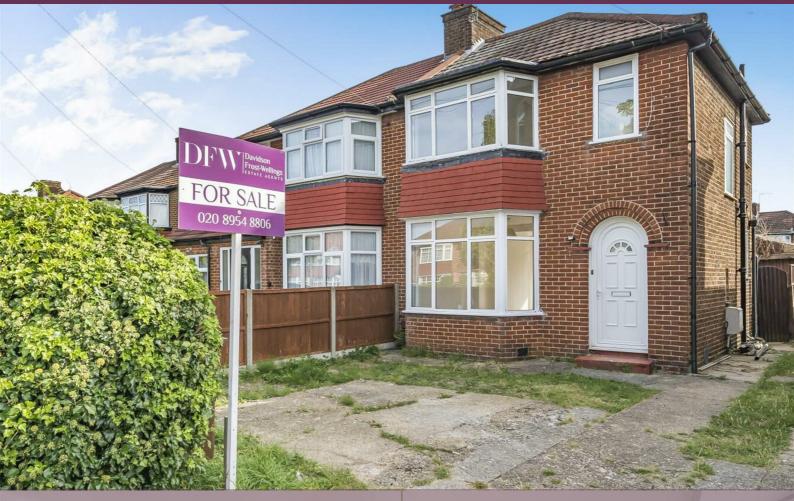

# Anmersh Grove Stanmore £560,000

A three bedroom, semi-detached, Laing house available chain free with Davidson Frost-Wellings.

Downstairs the property has a double reception room and a galley kitchen. Upstairs the house has three bedrooms and a family bathroom.

The house is available with no onward chain. Extension potential is evident subject to the usual planning permissions. There is a large rear garden with a detached garage as well as off street parking at the front of the property.

#### Three Bedrooms

- Large Garden
- Chain Free
- Large Reception Room
- Laing House
- Semi-Detached Freehold

· . .